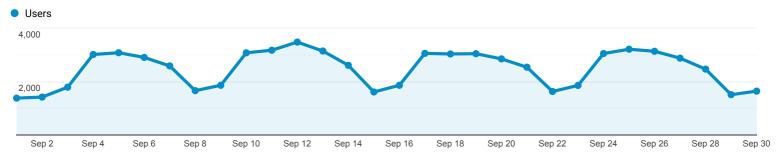

Sep 1, 2018 - Sep 30, 2018

**Explorer** 

Summary

2. en-us

en-us

en-us

7. en-us

8. en-us

17. en-us

| 2,000 |       |       | -     |        |        |             |        |        |          | -      |        |             |        |        |
|-------|-------|-------|-------|--------|--------|-------------|--------|--------|----------|--------|--------|-------------|--------|--------|
| Sep 2 | Sep 4 | Sep 6 | Sep 8 | Sep 10 | Sep 12 | Sep 14      | Sep 16 | Sep 18 | Sep 20   | Sep 22 | Sep 24 | Sep 26      | Sep 28 | Sep 30 |
|       |       |       |       |        |        | Acquisition |        |        | Behavior |        |        | Conversions |        |        |