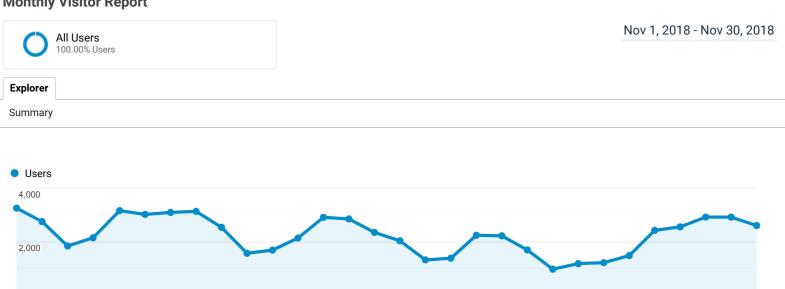

## **Monthly Visitor Report**

Nov 2

Nov 4

Nov 6

Nov 8

Nov 10

Nov 12

Nov 14

Nov 16

Nov 18

Nov 20

Nov 22

Nov 24

Nov 26

Nov 28

Nov 30