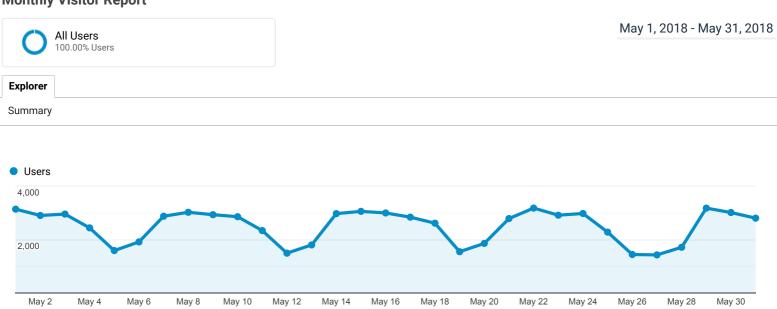

## Monthly Visitor Report

| •         |                                                                                                           | 1                                                      |                                                        |                                                        |                                                        |                                                    |                                                            | 1                                             |                                  |                                                      |  |
|-----------|-----------------------------------------------------------------------------------------------------------|--------------------------------------------------------|--------------------------------------------------------|--------------------------------------------------------|--------------------------------------------------------|----------------------------------------------------|------------------------------------------------------------|-----------------------------------------------|----------------------------------|------------------------------------------------------|--|
| Language  | Landing Page                                                                                              | Acquisition                                            |                                                        |                                                        | Behavior                                               |                                                    |                                                            | Conversions                                   | Conversions                      |                                                      |  |
|           |                                                                                                           | Users                                                  | New<br>Users                                           | Sessions                                               | Bounce<br>Rate                                         | Pages /<br>Session                                 | Avg.<br>Session<br>Duration                                | Goal<br>Conversion<br>Rate                    | Goal<br>Completions              | Goal<br>Value                                        |  |
|           |                                                                                                           | <b>63,288</b><br>% of<br>Total:<br>100.00%<br>(63,288) | <b>59,085</b><br>% of<br>Total:<br>100.07%<br>(59,043) | <b>91,721</b><br>% of<br>Total:<br>100.00%<br>(91,721) | <b>46.32%</b><br>Avg for<br>View:<br>46.32%<br>(0.00%) | <b>3.80</b><br>Avg for<br>View:<br>3.80<br>(0.00%) | <b>00:03:03</b><br>Avg for<br>View:<br>00:03:03<br>(0.00%) | 0.00%<br>Avg for<br>View:<br>0.00%<br>(0.00%) | 0<br>% of Total:<br>0.00%<br>(0) | <b>\$0.00</b><br>% of<br>Total:<br>0.00%<br>(\$0.00) |  |
| 1. en-us  | /                                                                                                         | <b>15,641</b><br>(21.09%)                              | <b>13,318</b><br>(22.54%)                              | <b>25,082</b><br>(27.35%)                              | 41.64%                                                 | 4.34                                               | 00:03:56                                                   | 0.00%                                         | <b>0</b><br>(0.00%)              | <b>\$0.00</b><br>(0.00%)                             |  |
| 2. en-us  | /glynco-georgia                                                                                           | <b>3,611</b><br>(4.87%)                                | <b>3,097</b><br>(5.24%)                                | <b>3,973</b><br>(4.33%)                                | 35.54%                                                 | 5.07                                               | 00:03:40                                                   | 0.00%                                         | <b>0</b><br>(0.00%)              | \$0.00<br>(0.00%)                                    |  |
| 3. en-us  | /training-catalog                                                                                         | <b>3,509</b><br>(4.73%)                                | <b>2,558</b> (4.33%)                                   | <b>4,031</b><br>(4.39%)                                | 23.05%                                                 | 6.82                                               | 00:04:23                                                   | 0.00%                                         | <b>0</b><br>(0.00%)              | <b>\$0.00</b><br>(0.00%)                             |  |
| 4. en-us  | /careers-and-internships                                                                                  | <b>2,221</b><br>(3.00%)                                | <b>2,056</b><br>(3.48%)                                | <b>2,343</b><br>(2.55%)                                | 39.91%                                                 | 2.02                                               | 00:01:25                                                   | 0.00%                                         | <b>0</b><br>(0.00%)              | \$0.00<br>(0.00%)                                    |  |
| 5. en-us  | /physical-efficiency-battery-peb                                                                          | <b>1,790</b><br>(2.41%)                                | <b>1,421</b><br>(2.41%)                                | <b>2,057</b><br>(2.24%)                                | 50.12%                                                 | 3.21                                               | 00:02:20                                                   | 0.00%                                         | <b>0</b><br>(0.00%)              | <b>\$0.00</b><br>(0.00%)                             |  |
| 6. en-us  | /customs-and-border-protection-o<br>fficer-basic-training/customs-and-<br>border-protection-officer-basic | <b>1,694</b><br>(2.28%)                                | <b>1,491</b><br>(2.52%)                                | <b>1,868</b><br>(2.04%)                                | 53.48%                                                 | 3.18                                               | 00:03:08                                                   | 0.00%                                         | <b>0</b><br>(0.00%)              | <b>\$0.00</b><br>(0.00%)                             |  |
| 7. en-us  | /peb-scores-age-and-gender                                                                                | <b>1,652</b><br>(2.23%)                                | <b>1,286</b><br>(2.18%)                                | <b>1,929</b><br>(2.10%)                                | 10.11%                                                 | 4.00                                               | 00:03:08                                                   | 0.00%                                         | <b>0</b><br>(0.00%)              | <b>\$0.00</b><br>(0.00%)                             |  |
| 8. en-us  | /training-calendar                                                                                        | <b>1,488</b><br>(2.01%)                                | <b>1,013</b><br>(1.71%)                                | <b>1,747</b><br>(1.90%)                                | 42.99%                                                 | 4.37                                               | 00:03:16                                                   | 0.00%                                         | <b>0</b><br>(0.00%)              | <b>\$0.00</b><br>(0.00%)                             |  |
| 9. en-us  | /student-information                                                                                      | <b>1,418</b><br>(1.91%)                                | <b>1,269</b><br>(2.15%)                                | <b>1,576</b><br>(1.72%)                                | 21.95%                                                 | 6.65                                               | 00:05:22                                                   | 0.00%                                         | <b>0</b><br>(0.00%)              | <b>\$0.00</b><br>(0.00%)                             |  |
| 10. en-us | /artesia-new-mexico                                                                                       | <b>1,283</b><br>(1.73%)                                | <b>1,113</b><br>(1.88%)                                | <b>1,390</b><br>(1.52%)                                | 27.41%                                                 | 5.67                                               | 00:04:15                                                   | 0.00%                                         | <b>0</b><br>(0.00%)              | <b>\$0.00</b><br>(0.00%)                             |  |
| 11. en-us | /state-local-tribal-law-enforcemen<br>t-training                                                          | <b>995</b><br>(1.34%)                                  | <b>782</b><br>(1.32%)                                  | <b>1,124</b> (1.23%)                                   | 35.59%                                                 | 4.58                                               | 00:02:47                                                   | 0.00%                                         | <b>0</b><br>(0.00%)              | <b>\$0.00</b><br>(0.00%)                             |  |
| 12. en-us | /criminal-investigator-training-pro<br>gram/criminal-investigator-trainin<br>g-program                    | <b>906</b><br>(1.22%)                                  | <b>731</b><br>(1.24%)                                  | <b>1,005</b><br>(1.10%)                                | 54.93%                                                 | 2.82                                               | 00:02:26                                                   | 0.00%                                         | <b>0</b><br>(0.00%)              | <b>\$0.00</b><br>(0.00%)                             |  |
| 13. en-us | /locations                                                                                                | <b>810</b><br>(1.09%)                                  | <b>588</b><br>(1.00%)                                  | <b>909</b><br>(0.99%)                                  | 45.21%                                                 | 3.45                                               | 00:02:30                                                   | 0.00%                                         | <b>0</b><br>(0.00%)              | \$0.00<br>(0.00%)                                    |  |
| 14. en-us | /charleston-south-carolina                                                                                | <b>774</b><br>(1.04%)                                  | <b>656</b><br>(1.11%)                                  | <b>920</b><br>(1.00%)                                  | 32.93%                                                 | 4.16                                               | 00:02:51                                                   | 0.00%                                         | <b>0</b><br>(0.00%)              | <b>\$0.00</b><br>(0.00%)                             |  |
| 15. en-us | /legal-resources                                                                                          | <b>756</b><br>(1.02%)                                  | <b>579</b><br>(0.98%)                                  | <b>888</b><br>(0.97%)                                  | 31.31%                                                 | 3.65                                               | 00:03:33                                                   | 0.00%                                         | <b>0</b><br>(0.00%)              | <b>\$0.00</b><br>(0.00%)                             |  |
| 16. en-us | /training-program/uniformed-poli<br>ce-training-program                                                   | <b>664</b><br>(0.90%)                                  | 552<br>(0.93%)                                         | <b>717</b><br>(0.78%)                                  | 55.09%                                                 | 3.22                                               | 00:02:19                                                   | 0.00%                                         | <b>0</b><br>(0.00%)              | <b>\$0.00</b><br>(0.00%)                             |  |
| 17. en-us | /training-program/foreign-affairs-<br>counter-threat                                                      | <b>648</b><br>(0.87%)                                  | <b>611</b><br>(1.03%)                                  | <b>754</b><br>(0.82%)                                  | 56.23%                                                 | 2.73                                               | 00:02:18                                                   | 0.00%                                         | <b>0</b><br>(0.00%)              | <b>\$0.00</b><br>(0.00%)                             |  |