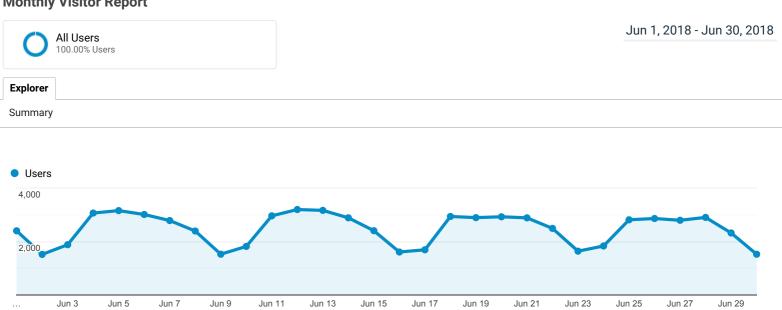

Analytics All Web Site Data ...

## Monthly Visitor Report



| •         | Landing Page                                                                                              | Acquisition                                            |                                                        |                                                 | Behavior                                               |                                                    |                                                            | Conversions                                   |                                  |                                                      |  |
|-----------|-----------------------------------------------------------------------------------------------------------|--------------------------------------------------------|----------------------