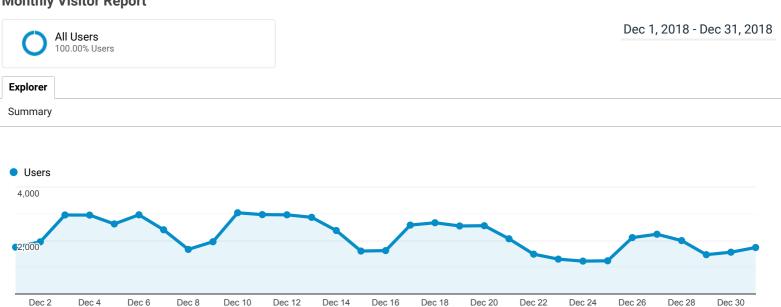

## **Monthly Visitor Report**

| •                |       |                                                                                                           |                                                        |                                                        |                                                        |                                                        |                                                    |                                                            |                                               |                                  |                                                      |  |
|------------------|-------|-----------------------------------------------------------------------------------------------------------|--------------------------------------------------------|--------------------------------------------------------|--------------------------------------------------------|--------------------------------------------------------|----------------------------------------------------|------------------------------------------------------------|-----------------------------------------------|----------------------------------|------------------------------------------------------|--|
|                  | Jage  |                                                                                                           | Acquisition                                            |                                                        |                                                        | Behavior                                               |                                                    |                                                            | Conversions                                   | Conversions                      |                                                      |  |
| Langu            |       | Landing Page                                                                                              | Users                                                  | New<br>Users                                           | Sessions                                               | Bounce<br>Rate                                         | Pages /<br>Session                                 | Avg.<br>Session<br>Duration                                | Goal<br>Conversion<br>Rate                    | Goal<br>Completions              | Goal<br>Value                                        |  |
|                  |       |                                                                                                           | <b>55,438</b><br>% of<br>Total:<br>100.00%<br>(55,438) | <b>48,217</b><br>% of<br>Total:<br>100.07%<br>(48,184) | <b>80,161</b><br>% of<br>Total:<br>100.00%<br>(80,161) | <b>47.18%</b><br>Avg for<br>View:<br>47.18%<br>(0.00%) | <b>3.74</b><br>Avg for<br>View:<br>3.74<br>(0.00%) | <b>00:02:57</b><br>Avg for<br>View:<br>00:02:57<br>(0.00%) | 0.00%<br>Avg for<br>View:<br>0.00%<br>(0.00%) | 0<br>% of Total:<br>0.00%<br>(0) | <b>\$0.00</b><br>% of<br>Total:<br>0.00%<br>(\$0.00) |  |
| 1. e             | en-us | /                                                                                                         | <b>13,818</b><br>(21.24%)                              | <b>10,707</b> (22.21%)                                 | <b>21,781</b><br>(27.17%)                              | 40.63%                                                 | 4.33                                               | 00:03:51                                                   | 0.00%                                         | <b>0</b><br>(0.00%)              | <b>\$0.00</b><br>(0.00%)                             |  |
| 2. e             | en-us | /training-catalog                                                                                         | <b>2,919</b><br>(4.49%)                                | <b>1,873</b><br>(3.88%)                                | <b>3,421</b><br>(4.27%)                                | 26.72%                                                 | 6.76                                               | 00:04:13                                                   | 0.00%                                         | 0<br>(0.00%)                     | <b>\$0.00</b><br>(0.00%)                             |  |
| 3. e             | en-us | /glynco-georgia                                                                                           | <b>2,911</b><br>(4.48%)                                | <b>2,357</b><br>(4.89%)                                | <b>3,169</b><br>(3.95%)                                | 36.73%                                                 | 4.82                                               | 00:03:36                                                   | 0.00%                                         | <b>0</b><br>(0.00%)              | <b>\$0.00</b><br>(0.00%)                             |  |
| 4. e             | en-us | /careers-and-internships                                                                                  | <b>1,769</b><br>(2.72%)                                | <b>1,561</b><br>(3.24%)                                | <b>1,865</b><br>(2.33%)                                | 40.16%                                                 | 1.96                                               | 00:01:32                                                   | 0.00%                                         | <b>0</b><br>(0.00%)              | <b>\$0.00</b><br>(0.00%)                             |  |
| 5. e             | en-us | /customs-and-border-protection-o<br>fficer-basic-training/customs-and-<br>border-protection-officer-basic | <b>1,658</b><br>(2.55%)                                | <b>1,369</b><br>(2.84%)                                | <b>1,859</b><br>(2.32%)                                | 55.30%                                                 | 3.05                                               | 00:02:37                                                   | 0.00%                                         | <b>0</b><br>(0.00%)              | <b>\$0.00</b><br>(0.00%)                             |  |
| 6. e             | en-us | /physical-efficiency-battery-peb                                                                          | <b>1,521</b><br>(2.34%)                                | <b>1,128</b> (2.34%)                                   | <b>1,782</b><br>(2.22%)                                | 56.68%                                                 | 2.93                                               | 00:02:17                                                   | 0.00%                                         | <b>0</b><br>(0.00%)              | <b>\$0.00</b><br>(0.00%)                             |  |
| 7. e             | en-us | /peb-scores-age-and-gender                                                                                | <b>1,431</b><br>(2.20%)                                | <b>961</b><br>(1.99%)                                  | <b>1,726</b><br>(2.15%)                                | 12.05%                                                 | 3.63                                               | 00:03:10                                                   | 0.00%                                         | <b>0</b><br>(0.00%)              | <b>\$0.00</b><br>(0.00%)                             |  |
| 8. e             | en-us | /training-calendar                                                                                        | <b>1,408</b><br>(2.16%)                                | <b>848</b><br>(1.76%)                                  | <b>1,546</b><br>(1.93%)                                | 38.75%                                                 | 4.68                                               | 00:03:18                                                   | 0.00%                                         | <b>0</b><br>(0.00%)              | <b>\$0.00</b><br>(0.00%)                             |  |
| 9. e             | en-us | /artesia-new-mexico                                                                                       | <b>1,389</b><br>(2.14%)                                | <b>1,212</b><br>(2.51%)                                | <b>1,487</b><br>(1.86%)                                | 32.75%                                                 | 4.83                                               | 00:03:34                                                   | 0.00%                                         | <b>0</b><br>(0.00%)              | <b>\$0.00</b><br>(0.00%)                             |  |
| 10. <del>e</del> | en-us | /state-local-tribal-law-enforcemen<br>t-training                                                          | <b>919</b><br>(1.41%)                                  | <b>650</b><br>(1.35%)                                  | <b>1,099</b><br>(1.37%)                                | 37.03%                                                 | 4.53                                               | 00:02:45                                                   | 0.00%                                         | <b>0</b><br>(0.00%)              | <b>\$0.00</b><br>(0.00%)                             |  |
| 11. e            | en-us | /student-information                                                                                      | <b>840</b><br>(1.29%)                                  | <b>694</b><br>(1.44%)                                  | <b>905</b><br>(1.13%)                                  | 24.31%                                                 | 6.10                                               | 00:04:33                                                   | 0.00%                                         | <b>0</b><br>(0.00%)              | <b>\$0.00</b><br>(0.00%)                             |  |
| 12.              | en-us | /fletc-college-intern-program                                                                             | <b>802</b><br>(1.23%)                                  | <b>660</b><br>(1.37%)                                  | <b>1,025</b><br>(1.28%)                                | 68.59%                                                 | 1.90                                               | 00:01:54                                                   | 0.00%                                         | <b>0</b><br>(0.00%)              | <b>\$0.00</b><br>(0.00%)                             |  |
| 13. e            | en-us | /criminal-investigator-training-pro<br>gram/criminal-investigator-trainin<br>g-program                    | <b>769</b><br>(1.18%)                                  | <b>579</b><br>(1.20%)                                  | <b>866</b><br>(1.08%)                                  | 52.08%                                                 | 3.32                                               | 00:02:37                                                   | 0.00%                                         | <b>0</b><br>(0.00%)              | <b>\$0.00</b><br>(0.00%)                             |  |
| 14. e            | en-us | /audio/execution-search-warrant-<br>i-mp3                                                                 | <b>651</b><br>(1.00%)                                  | <b>626</b><br>(1.30%)                                  | 712<br>(0.89%)                                         | 90.03%                                                 | 1.29                                               | 00:00:49                                                   | 0.00%                                         | <b>0</b><br>(0.00%)              | <b>\$0.00</b><br>(0.00%)                             |  |
| 15. e            | en-us | /training-program/uniformed-poli<br>ce-training-program                                                   | <b>604</b><br>(0.93%)                                  | <b>471</b> (0.98%)                                     | 679<br>(0.85%)                                         | 52.43%                                                 | 3.27                                               | 00:02:33                                                   | 0.00%                                         | <b>0</b><br>(0.00%)              | <b>\$0.00</b><br>(0.00%)                             |  |
| 16. e            | en-us | /locations                                                                                                | <b>603</b><br>(0.93%)                                  | <b>426</b> (0.88%)                                     | 661<br>(0.82%)                                         | 48.87%                                                 | 3.58                                               | 00:02:28                                                   | 0.00%                                         | <b>0</b><br>(0.00%)              | <b>\$0.00</b><br>(0.00%)                             |  |
| 17. e            | en-us | /training-program/basic-tactical-<br>medical-training-program                                             | <b>576</b><br>(0.89%)                                  | <b>443</b><br>(0.92%)                                  | 660<br>(0.82%)                                         | 56.36%                                                 | 3.71                                               | 00:02:39                                                   | 0.00%                                         | <b>0</b><br>(0.00%)              | \$0.00<br>(0.00%)                                    |  |