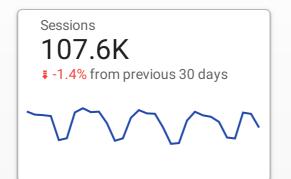

| Page | views and Engagement |                 |
|------|----------------------|-----------------|
|      | Views ▼              | Engagement rate |
| 1.   | 275,128              | 55.8%           |
|      |                      | 1-1/1 < >       |