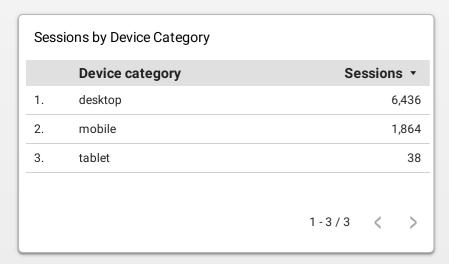

anic                          |             | 2,7    | 791 |
| 2.   | bing / organic                            |             | 6      | 509 |
| 3.   | dhsauthportal.dhs.gov / refe              |             |        | 17  |
| 4.   | fletc.gov / referral                      |             |        | 83  |
| 5.   | yahoo / organic                           |             |        | 64  |
| 6.   | duckduckgo / organic                      |             |        | 74  |
| 7.   | dea.gov / referral                        |             |        | 11  |
| 8.   | careers.cbp.gov / referral                |             |        | 34  |
| 9.   | iadlest.org / referral                    |             |        | 3   |
| 10.  | linkedin.com / referral                   | 1 - 48 / 48 | <      | 3 > |