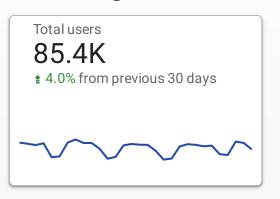

| Active Users                     |           |  |  |
|----------------------------------|-----------|--|--|
| Active users 30-day active users |           |  |  |
| 1 92,443                         | 2,475,950 |  |  |
|                                  | 1-1/1 < > |  |  |