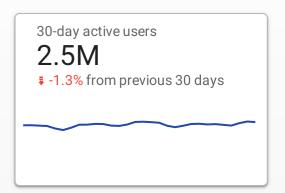

| Active Users                     |           |  |  |
|----------------------------------|-----------|--|--|
| Active users 30-day active users |           |  |  |
| 1 92,443                         | 2,475,950 |  |  |
|                                  | 1-1/1 < > |  |  |