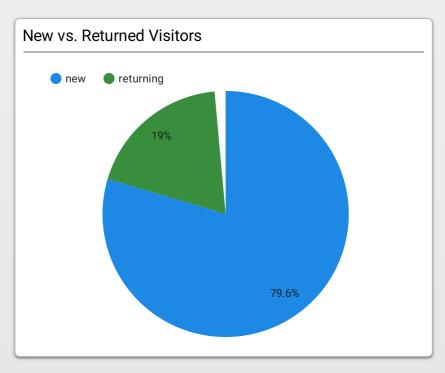

ing<br>Centers                                |      | 56  |
| 6.                | Site Search   Federal Law Enforcement Training<br>Centers                             |      | 47  |
| 7.                | Male Physical Efficiency Battery Scores   Federal<br>Law Enforcement Training Centers |      | 36  |
| 8.                | Physical Efficiency Battery (PEB)   Federal Law<br>Enforcement Training Centers       |      | 36  |
| 9.                | Basic Programs   Federal Law Enforcement<br>Training Centers                          |      | 30  |
| 10.               | FedBizOpps   Federal Law Enforcement Training<br>Centers                              |      | 30  |
|                   | 1 - 100 / 257                                                                         | <    | >   |





## **FLETC.gov Web Performance Metrics**



| Sess | Sessions and Pageviews by Source / Medium |             |        |     |
|------|-------------------------------------------|-------------|--------|-----|
|      | Session source / medium                   |             | Sessio | ns  |
| 1.   | google / organic                          |             | 2,7    | 791 |
| 2.   | bing / organic                            |             | 6      | 509 |
| 3.   | dhsauthportal.dhs.gov / refe              |             |        | 17  |
| 4.   | fletc.gov / referral                      |             |        | 83  |
| 5.   | yahoo / organic                           |             |        | 64  |
| 6.   | duckduckgo / organic                      |             |        | 74  |
| 7.   | dea.g