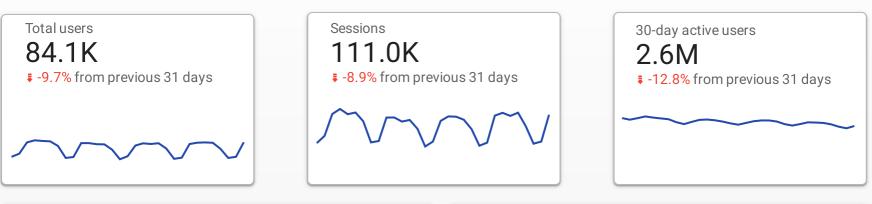

#### Pageviews and Engagement

|    | Views • | Engager   | nent | rate |
|----|---------|-----------|------|------|
| 1. | 280,778 |           | 58   | .22% |
|    |         | 1 - 1 / 1 | <    | >    |

| Active Users |                       |  |  |
|--------------|-----------------------|--|--|
| Active users | 30-day active users 🔹 |  |  |
| 1 91,388     | 2,595,386             |  |  |
|              | 1-1/1 < >             |  |  |