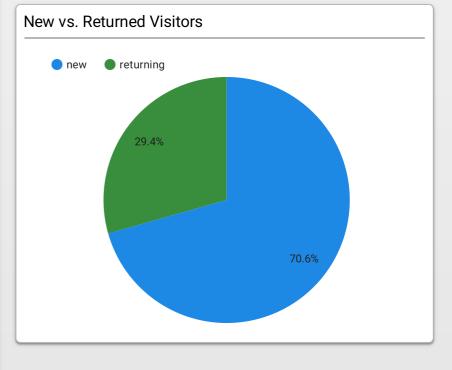

|         |  |
| 5.                | Programs   Federal Law Enforcement Training<br>Centers                   |         |  |
| 6.                | Site Search   Federal Law Enforcement Training 13<br>Centers             |         |  |
| 7.                | FedBizOpps   Federal Law Enforcement Training 132<br>Centers             |         |  |
| 8.                | Basic Programs   Federal Law Enforcement 12<br>Training Centers          |         |  |
| 9.                | Careers and Internships   Federal Law 96<br>Enforcement Training Centers |         |  |
| 10.               | Glynco Campus Life   Federal Law Enforcement 94<br>Training Centers      |         |  |
|                   | 1 - 100 / 359                                                            | < >     |  |







Mar 1, 2025 - Mar 31, 2025



# **FLETC.gov Web Performance Metrics**



### Sessions and Pageviews by Source / Medium

|     | Session source / medium           |             | Sessions |
|-----|-----------------------------------|-------------|----------|
| 1.  | google / organic                  |             | 3,007    |
| 2.  | bing / organic                    |             | 669      |
| 3.  | dhsauthportal.dhs.gov / refe      |             | 24       |
| 4.  | fletc.gov / referral              |             | 87       |
| 5.  | yahoo / organic                   |             | 83       |
| 6.  | duckduckgo / organic              |             | 75       |
| 7.  | dhs.gov / referral                |             | 8        |
| 8.  | edit.staging.fleta.gov / referral |