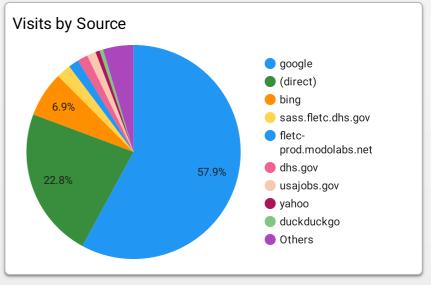

### Sessions and Pageviews by Source / Medium

|     | Session source / medium           |             | Sessions |
|-----|-----------------------------------|-------------|----------|
| 1.  | google / organic                  |             | 3,007    |
| 2.  | bing / organic                    |             | 669      |
| 3.  | dhsauthportal.dhs.gov / refe      |             | 24       |
| 4.  | fletc.gov / referral              |             | 87       |
| 5.  | yahoo / organic                   |             | 83       |
| 6.  | duckduckgo / organic              |             | 75       |
| 7.  | dhs.gov / referral                |             | 8        |
| 8.  | edit.staging.fleta.gov / referral |             | 2        |
| 9.  | careers.cbp.gov / referral        |             | 19       |
| 10. | linkedin.com / referral           |             | 18       |
|     |                                   | 1 - 52 / 52 | < >      |