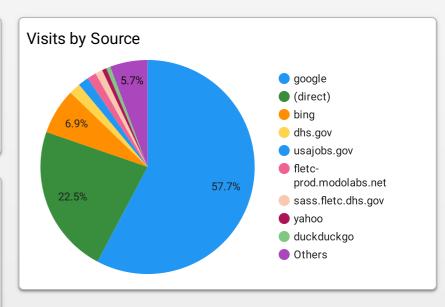

## **FLETC.gov Web Performance Metrics**

| Sessions and Pageviews by Source / Medium |                                   |             |          |
|-------------------------------------------|-----------------------------------|-------------|----------|
|                                           | Session source / medium           |             | Sessions |
| 1.                                        | google / organic                  |             | 3,140    |
| 2.                                        | bing / organic                    |             | 734      |
| 3.                                        | fletc.gov / referral              |             | 102      |
| 4.                                        | duckduckgo / organic              |             | 85       |
| 5.                                        | fleta.docksal / referral          |             | 1        |
| 6.                                        | yahoo / organic                   |             | 98       |
| 7.                                        | dhsauthportal.dhs.gov / refe      |             | 16       |
| 8.                                        | careers.cbp.gov / referral        |             | 25       |
| 9.                                        | dea.gov / referral                |             | 8        |
| 10.                                       | edit.staqinq.fleta.qov / referral | 1 - 47 / 47 | 2 < >    |