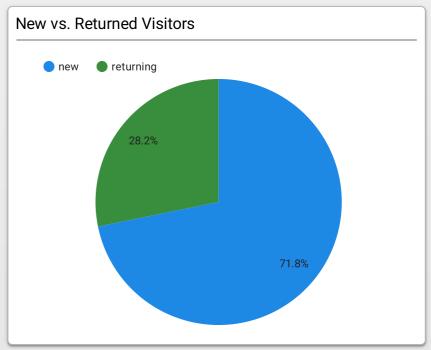

Federal Law Enforcement<br>Training Centers                      | 497     |
| 6.                | Programs   Federal Law Enforcement Training<br>Centers                                | 489     |
| 7.                | Physical Efficiency Battery (PEB)   Federal Law<br>Enforcement Training Centers       | 473     |
| 8.                | 404 Error Page Not Found   Federal Law Enforcement Training Centers                   | 408     |
| 9.                | Travel to Glynco   Federal Law Enforcement 387 Training Centers                       |         |
| 10.               | Male Physical Efficiency Battery Scores   Federal<br>Law Enforcement Training Centers | 385     |
|                   | 1 - 100 / 519                                                                         | < >     |





## **FLETC.gov Web Performance Metrics**



| Sessions and Pageviews by Source / Medium |                                   |             |          |
|-------------------------------------------|-----------------------------------|-------------|----------|
|                                           | Session source / medium           |             | Sessions |
| 1.                                        | google / organic                  |             | 3,140    |
| 2.                                        | bing / organic                    |             | 734      |
| 3.                                        | fletc.gov / referral              |             | 102      |
| 4.                                        | duckduckgo / organic              |             | 85       |
| 5