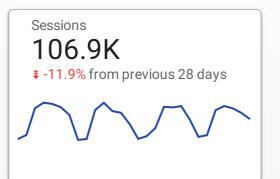

## **FLETC.gov Web Performance Metrics**

| 30-day active users 2.7M |
|--------------------------|
|                          |
|                          |
|                          |

| Session Details |                            |         |      |       |
|-----------------|----------------------------|---------|------|-------|
|                 | Average session duration 🔻 | Engaged | sess | ions  |
| 1.              | 00:03:07                   |         | 63   | 3,673 |
|                 |                            | 1-1/1   | <    | >     |