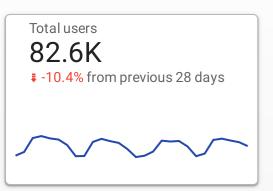

| Active Users |                       |
|--------------|-----------------------|
| Active users | 30-day active users ▼ |
| 1 89,896     | 2,689,584             |
|              | 1-1/1 < >             |