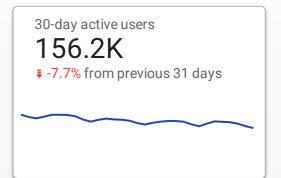

| Active Users |                       |  |  |
|--------------|-----------------------|--|--|
| Active users | 30-day active users ▼ |  |  |
| 1 78,613     | 156,243               |  |  |
|              | 1-1/1 < >             |  |  |