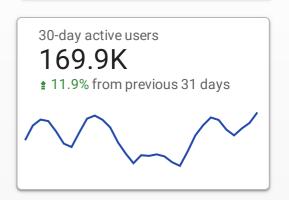

| Active Users                 |           |  |  |  |  |
|------------------------------|-----------|--|--|--|--|
| Active users 30-day active u |           |  |  |  |  |
| 1 90,715                     | 169,905   |  |  |  |  |
|                              | 1-1/1 < > |  |  |  |  |