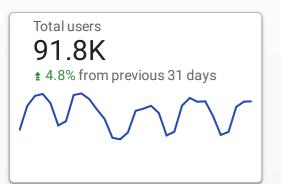

## **FLETC.gov Web Performance Metrics**

Jan 1, 2024 - Jan 31, 2024







| Session Details |                            |                  |  |  |  |  |
|-----------------|----------------------------|------------------|--|--|--|--|
|                 | Average session duration 🔻 | Engaged sessions |  |  |  |  |
| 1.              | 00:02:43                   | 66,043           |  |  |  |  |
|                 |                            | 1-1/1 < >        |  |  |  |  |

| Page                    | views and Engagement |           |  |  |  |
|-------------------------|----------------------|-----------|--|--|--|
| Views ▼ Engagement rate |                      |           |  |  |  |
| 1.                      | 285,683              | 55.29%    |  |  |  |
|                         |                      | 1-1/1 < > |  |  |  |

| Active Users                 |