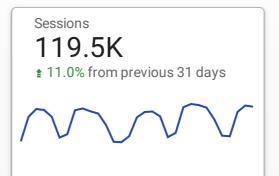

| Page                    | views and Engagement |           |  |  |  |
|-------------------------|----------------------|-----------|--|--|--|
| Views ▼ Engagement rate |                      |           |  |  |  |
| 1.                      | 285,683              | 55.29%    |  |  |  |
|                         |                      | 1-1/1 < > |  |  |  |