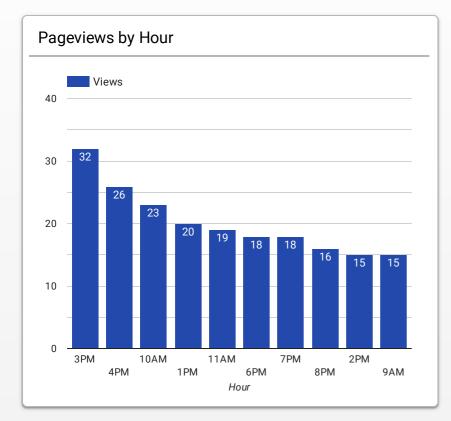

eral Law<br>Enforcement Training Centers               |      | 99    |
| 7.                | Careers and Internships   Federal Law<br>Enforcement Training Centers                |      | 97    |
| 8.                | Criminal Investigator Training Program   Federal<br>Law Enforcement Training Centers |      | 97    |
| 9.                | Artesia, New Mexico   Federal Law Enforcement 85<br>Training Centers                 |      |       |
| 10.               | Glynco Campus Life   Federal Law Enforcement<br>Training Centers                     |      | 83    |
|                   | 1 - 100 / 303                                                                        | <    | >     |





## FLETC All Website Data -

Dec 1, 2023 - Dec 31, 2023

•



# **FLETC.gov Web Performance Metrics**



### Sessions and Pageviews by Source / Medium

|     | Session source / medium       |               | Sessions   |
|-----|-------------------------------|---------------|------------|
| 1.  | google / organic              |               | 53,991     |
| 2.  | bing / organic                |               | 5,252      |
| 3.  | dhs.gov / referral            |               | 1,785      |
| 4.  | sass.fletc.dhs.gov / referral |               | 904        |
| 5.  | usajobs.gov / referral        |               | 880        |
| 6.  | yahoo / organic               |               | 622        |
| 7.  | duckduckgo / organic          |               | 639        |
| 8.  | fletc-prod.modolabs.net / ref |               | 641        |
| 9.  | ncis.navy.mil / referral      |               | 231