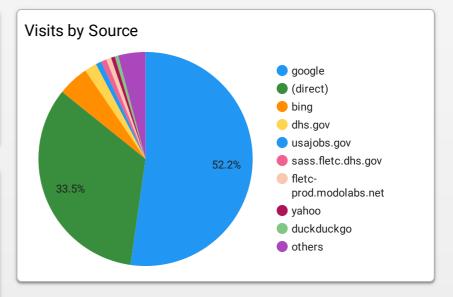

### Sessions and Pageviews by Source / Medium

|     | Session source / medium       |               | Sessions   |
|-----|-------------------------------|---------------|------------|
| 1.  | google / organic              |               | 53,991     |
| 2.  | bing / organic                |               | 5,252      |
| 3.  | dhs.gov / referral            |               | 1,785      |
| 4.  | sass.fletc.dhs.gov / referral |               | 904        |
| 5.  | usajobs.gov / referral        |               | 880        |
| 6.  | yahoo / organic               |               | 622        |
| 7.  | duckduckgo / organic          |               | 639        |
| 8.  | fletc-prod.modolabs.net / ref |               | 641        |
| 9.  | ncis.navy.mil / referral      |               | 231        |
| 10. | m.facebook.com / referral     | 1 - 100 / 325 | 319<br>< > |