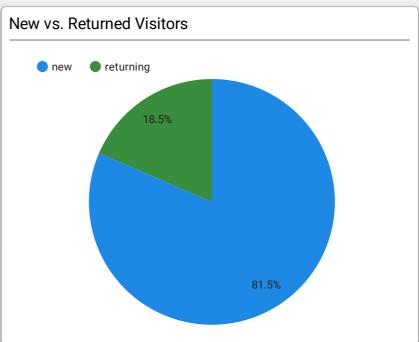

>Enforcement Training Centers                 |       | 13 |
| 6.                | PEB Scores for Age and Gender   Federal Law<br>Enforcement Training Centers           |       | 13 |
| 7.                | Execution of a Search Warrant (I) (MP3)   Federal<br>Law Enforcement Training Centers |       | 12 |
| 8.                | Careers   Federal Law Enforcement Training<br>Centers                                 |       | 10 |
| 9.                | Basic Programs   Federal Law Enforcement 8 Training Centers                           |       | 8  |
| 10.               | FedBizOpps   Federal Law Enforcement Training 8 Centers                               |       | 8  |
|                   | 1 - 100 / 130                                                                         | <     | >  |





## **FLETC.gov Web Performance Metrics**



| Sessi | Sessions and Pageviews by Source / Medium |                                   |  |
|-------|-------------------------------------------|-----------------------------------|--|
|       | Session source / medium                   | Sessions                          |  |
| 1.    | google / organic                          | 70,038                            |  |
| 2.    | bing / organic                            | 6,499                             |  |
| 3.    | dhs.gov / referral                        | 2,399                             |  |
| 4.    | fletc-prod.modolabs.net / ref             | 1,067                             |  |
| 5.    | yahoo / organic                           | 791                               |  |
| 6.