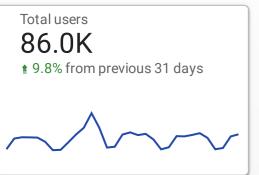

| Active Users |                       |
|--------------|-----------------------|
| Active users | 30-day active users ▼ |
| 1 84,953     | 155,205               |
|              | 1-1/1 < >             |