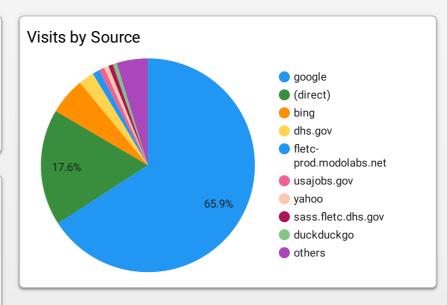

## **FLETC.gov Web Performance Metrics**

| Sessi | Sessions and Pageviews by Source / Medium |                                   |  |
|-------|-------------------------------------------|-----------------------------------|--|
|       | Session source / medium                   | Sessions                          |  |
| 1.    | google / organic                          | 70,038                            |  |
| 2.    | bing / organic                            | 6,499                             |  |
| 3.    | dhs.gov / referral                        | 2,399                             |  |
| 4.    | fletc-prod.modolabs.net / ref             | 1,067                             |  |
| 5.    | yahoo / organic                           | 791                               |  |
| 6.    | sass.fletc.dhs.gov / referral             | 666                               |  |
| 7.    | usajobs.gov / referral                    | 817                               |  |
| 8.    | duckduckgo / organic                      | 758                               |  |
| 9.    | ncis.navy.mil / referral                  | 295                               |  |
| 10.   | m.facebook.com / referral                 | 361<br>1-100/375 <b>&lt; &gt;</b> |  |