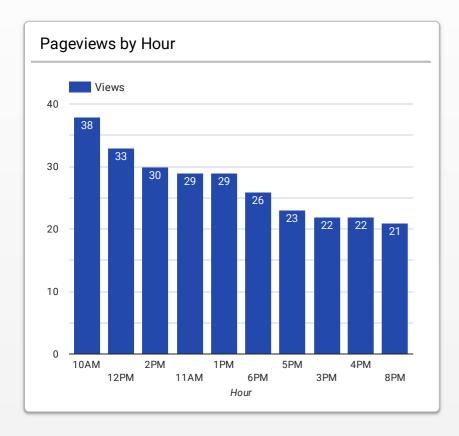

|       | 13 |
| 6.                | PEB Scores for Age and Gender   Federal Law<br>Enforcement Training Centers           |       | 13 |
| 7.                | Execution of a Search Warrant (I) (MP3)   Federal<br>Law Enforcement Training Centers |       | 12 |
| 8.                | Careers   Federal Law Enforcement Training<br>Centers                                 |       | 10 |
| 9.                | Basic Programs   Federal Law Enforcement 8 Training Centers                           |       | 8  |
| 10.               | FedBizOpps   Federal Law Enforcement Training 8 Centers                               |       | 8  |
|                   | 1 - 100 / 130                                                                         | <     | >  |





## **FLETC.gov Web Performance Metrics**



| Sessi | Sessions and Pageviews by Source / Medium |                                   |  |
|-------|-------------------------------------------|-----------------------------------|--|
|       | Session source / medium                   | Sessions                          |  |
| 1.    | google / organic                          | 70,038                            |  |
| 2.    | bing / organic                            | 6,499                             |  |
| 3.    | dhs.gov / referral                        | 2,399                             |  |
| 4.    | fletc-prod.modolabs.net / ref             | 1,067                             |  |
| 5.    | yahoo / organic                           | 791                               |  |
| 6.    | sass.fletc.dhs.gov / referral             |