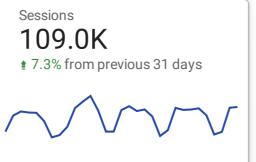

| Session Details |                            |         |      |       |
|-----------------|----------------------------|---------|------|-------|
|                 | Average session duration 🔻 | Engaged | sess | ions  |
| 1.              | 00:02:45                   |         | 64   | 1,332 |
|                 |                            | 1-1/1   | <    | >     |