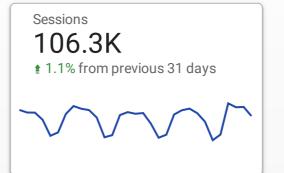

| Page | views and Engagement |                 |
|------|----------------------|-----------------|
|      | Views ▼              | Engagement rate |
| 1.   | 268,095              | 59.79%          |
|      |                      | 1-1/1 < >       |