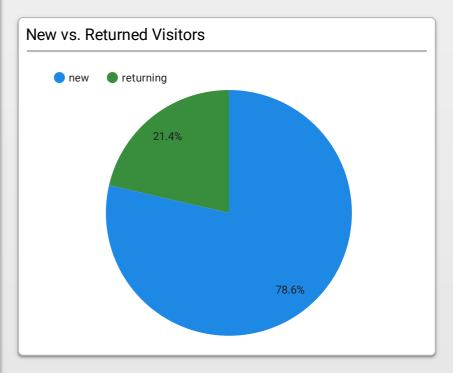

| Visits by Source |       |                                                                                                              |
|------------------|-------|--------------------------------------------------------------------------------------------------------------|
| 19.5%            | 62.1% | google (direct) bing dhs.gov fletc- prod.modolabs.net usajobs.gov sass.fletc.dhs.gov duckduckgo yahoo others |