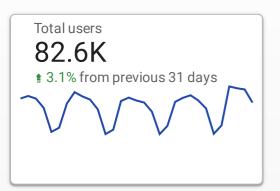

| Active Users |                       |
|--------------|-----------------------|
| Active users | 30-day active users ▼ |
| 1 81,761     | 152,854               |
|              | 1-1/1 < >             |