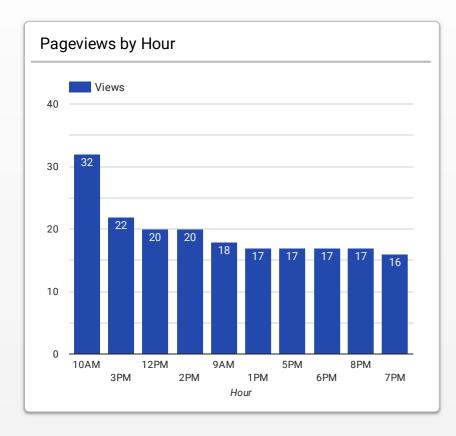

ining Centers  | 1,325   |
| 6.                | Locations   Federal Law Enforcement Training<br>Centers                                | 1,298   |
| 7.                | FedBizOpps   Federal Law Enforcement Training 1,233<br>Centers                         |         |
| 8.                | Site Search   Federal Law Enforcement Training<br>Centers                              | 1,227   |
| 9.                | National Terrorism Advisory System   Federal 1,214<br>Law Enforcement Training Centers |         |
| 10.               | Basic Programs   Federal Law Enforcement<br>Training Centers                           | 1,151   |
|                   | 1 - 100 / 650                                                                          | < >     |





## **FLETC.gov Web Performance Metrics**



| Sess | Sessions and Pageviews by Source / Medium  |          |  |
|------|--------------------------------------------|----------|--|
|      | Session source / medium                    | Sessions |  |
| 1.   | google / organic                           | 51,277   |  |
| 2.   | bing / organic                             | 5,149    |  |
| 3.   | dhs.gov / referral                         | 1,848    |  |
| 4.   | sass.fletc.dhs.gov / referral              | 729      |  |
| 5.   | usajobs.gov / referral                     | 915      |  |
| 6.   | yahoo / organic                            | 659      |  |
| 7.   | fletc-prod.modolabs.net / ref              | 733      |  |
| 8.   | duckduckgo / organic                       | 624      |  |
| 9.   | ncis.navy.mil / referral