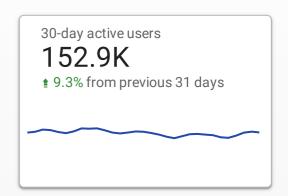

| Active Users |                       |
|--------------|-----------------------|
| Active users | 30-day active users ▼ |
| 1 81,761     | 152,854               |
|              | 1-1/1 < >             |