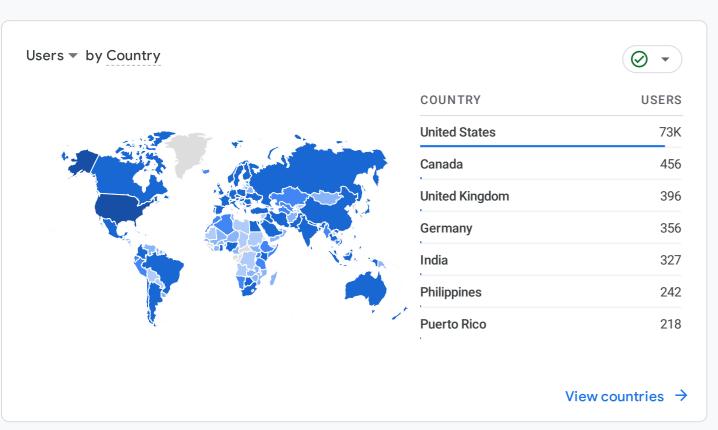

Ō

Custom Jul 1 - Jul 31, 2023 ▼

## Reports snapshot













## WHICH PAGES AND SCREENS GET THE MOST VIEWS?

| PAGE TITLE AND SCREEN CLASS                  | VIEWS |
|----------------------------------------------|-------|
| Training Catalog   Fedement Training Centers | 33K   |
| Frontpage   Federal Lament Training Centers  | 27K   |
| Glynco, Georgia   Fedement Training Centers  | 15K   |
| PEB Scores for Age andment Training Centers  | 4.8K  |
| Glynco Campus Life  ment Training Centers    | 4.6K  |
| Locations   Federal Lament Training Centers  | 4.5K  |
| FedBizOpps   Federalment Training Centers    | 4.3K  |

## WHAT ARE YOUR TOP EVENTS?

| EVENT NAME      | EVENT COUNT |
|-----------------|-------------|
| page_view       | 248K        |
| user_engagement | 193K        |
| session_start   | 102K        |
| first_visit     | 76K