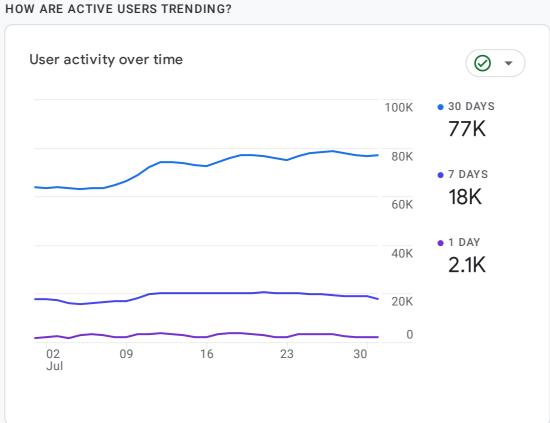

Ō

Custom Jul 1 - Jul 31, 2023 ▼

## Reports snapshot













## WHICH PAGES AND SCREENS GET THE MOST VIEWS?

| PAGE TITLE AND SCREEN CLASS                  | VIEWS |
|----------------------------------------------|-------|
| Training Catalog   Fedement Training Centers | 33K   |
| Frontpage   Federal Lament Training Centers  | 27K   |
| Glynco, Georgia   Fedement Training Centers  | 15K   |
| PEB Scores for Age andment Training Centers  | 4.8K  |
| Glynco Campus Life  ment Training Centers    | 4.6K  |
| Locations   Federal Lament Training Centers  | 4.5K  |
| FedBizOpps   Federalment Training Centers    | 4.3K  |

## WHAT ARE YOUR TOP EVENTS?

| EVENT NAME      | EVENT COUNT |
|-----------------|-------------|
| page_view       | 248K        |
| user_engagement | 193K        |
| session_start   | 102K        |
| first_visit     | 76K         |