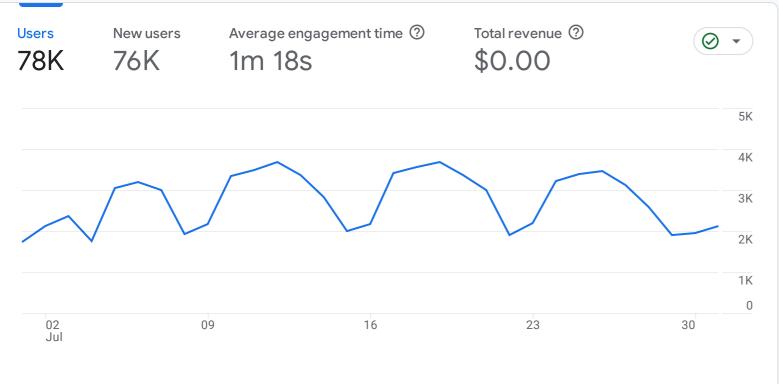

Ō

Custom Jul 1 - Jul 31, 2023 ▼

## Reports snapshot













## WHICH PAGES AND SCREENS GET THE MOST VIEWS?

| PAGE TITLE AND SCREEN CLASS                  | VIEWS |
|----------------------------------------------|-------|
| Training Catalog   Fedement Training Centers | 33K   |
| Frontpage   Federal Lament Training Centers  | 27K   |
| Glynco, Georgia   Fedement Training Centers  | 15K   |
| PEB Scores for Age andment Training Centers  | 4.8K  |
| Glynco Campus Life  ment Training Centers    | 4.6K  |
| Locations   Federal Lament Training Centers  | 4.5K  |
| FedBizOpps   Federalment Training Centers    | 4.3K  |

## WHAT ARE YOUR TOP EVENTS?

| EVENT NAME      | EVENT COUNT |
|-----------------|-------------|
| page_view       | 248K        |
| user_engagement | 193K        |
| session_start   | 102K        |
| first_visit     | 76K