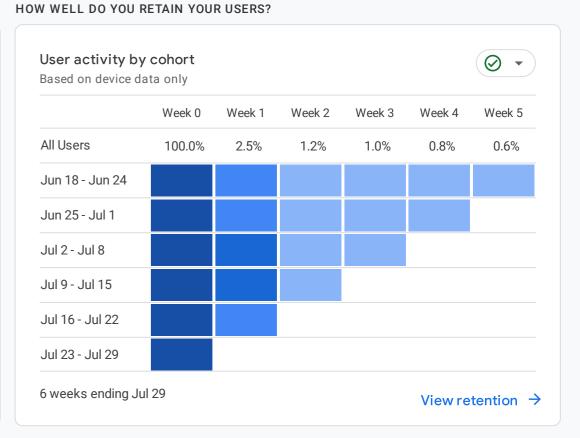

Ō

Custom Jul 1 - Jul 31, 2023 ▼

## Reports snapshot













## WHICH PAGES AND SCREENS GET THE MOST VIEWS?

| PAGE TITLE AND SCREEN CLASS                  | VIEWS |
|----------------------------------------------|-------|
| Training Catalog   Fedement Training Centers | 33K   |
| Frontpage   Federal Lament Training Centers  | 27K   |
| Glynco, Georgia   Fedement Training Centers  | 15K   |
| PEB Scores for Age andment Training Centers  | 4.8K  |
| Glynco Campus Life  ment Training Centers    | 4.6K  |
| Locations   Federal Lament Training Centers  | 4.5K  |
| FedBizOpps   Federalment Training Centers    | 4.3K  |

## WHAT ARE YOUR TOP EVENTS?

| EVENT NAME      | EVENT COUNT |
|-----------------|-------------|
| page_view       | 248K        |
| user_engagement | 193K        |
| session_start   | 102K        |
| first_visit     | 76K         |
|