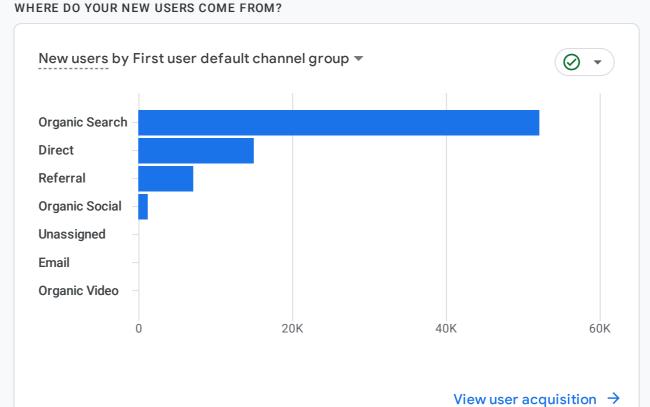

| New users by First user so | urce ▼                  |
|----------------------------|-------------------------|
| FIRST USER SOURCE          | NEW USERS               |
| google                     | 47K                     |
| (direct)                   | 15K                     |
| bing                       | 3.8K                    |
| dhs.gov                    | 2.2K                    |
| usajobs.gov                | 977                     |
| fletc-prod.modolabs.net    | 968                     |
| duckduckgo<br>-            | 703                     |
| View ı                     | /iew user acquisition → |