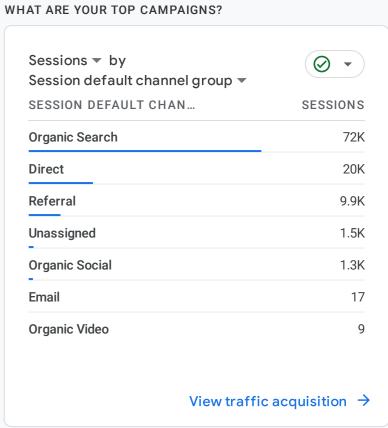

## WHAT ARE YOUR TOP EVENTS?

| EVENT NAME      | EVENT COUNT |
|-----------------|-------------|
| page_view       | 248K        |
| user_engagement | 193K        |
| session_start   | 102K        |
| first_visit     | 76K         |
| Click           | 28K         |
| PDF             | 13K         |
| DOCX            | 42          |