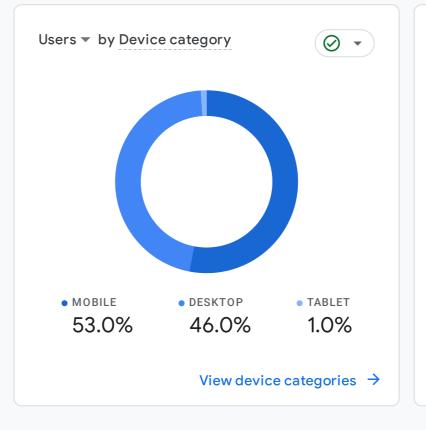

|
| Glynco, Georgia   Fedement Training Centers  | 11K                      |
| PEB Scores for Age andment Training Centers  | 3.9K                     |
| Locations   Federal Lament Training Centers  | 3.9K                     |
| FedBizOpps   Federalment Training Centers    | 3.6K                     |
| Glynco Campus Life  ment Training Centers    | 3.5K                     |
|                                              | View pages and screens → |

## WHAT ARE YOUR TOP EVENTS?

| EVENT NAME      | EVENT COUNT |
|-----------------|-------------|
| page_view       | 202k        |
| user_engagement | 159k        |
| session_start   | 84K         |
| first_visit     | 63K         |
| Click           | 21K         |
| PDF             | 9.4k        |
| DOCX            | 41          |