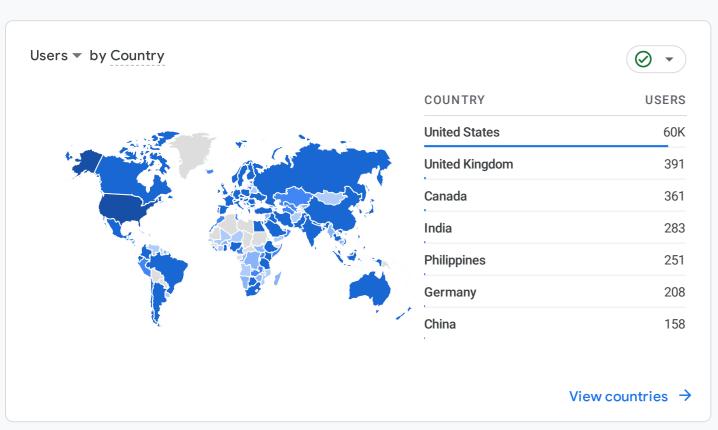

Custom Jun 1 - Jun 30, 2023 ▼

## Reports snapshot













## WHICH PAGES AND SCREENS GET THE MOST VIEWS?

| Views by Page title and screen class         | <b>⊘</b> ▼               |
|----------------------------------------------|--------------------------|
| PAGE TITLE AND SCREEN CLASS                  | VIEWS                    |
| Training Catalog   Fedement Training Centers | 27K                      |
| Frontpage   Federal Lament Training Centers  | 21K                      |
| Glynco, Georgia   Fedement Training Centers  | 11K                      |
| PEB Scores for Age andment Training Centers  | 3.9K                     |
| Locations   Federal Lament Training Centers  | 3.9K                     |
| FedBizOpps   Federalment Training Centers    | 3.6K                     |
| Glynco Campus Life  ment Training Centers    | 3.5K