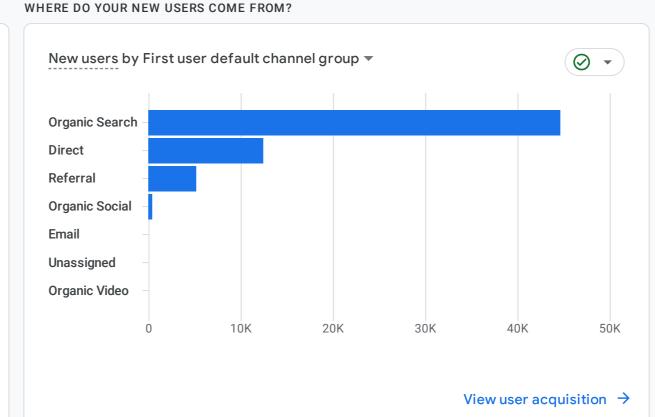

Custom Jun 1 - Jun 30, 2023 ▼

## Reports snapshot













## WHICH PAGES AND SCREENS GET THE MOST VIEWS?

| Views by Page title and screen class         | <b>⊘</b> ▼               |
|----------------------------------------------|--------------------------|
| PAGE TITLE AND SCREEN CLASS                  | VIEWS                    |
| Training Catalog   Fedement Training Centers | 27K                      |
| Frontpage   Federal Lament Training Centers  | 21K                      |
| Glynco, Georgia   Fedement Training Centers  | 11K                      |
| PEB Scores for Age andment Training Centers  | 3.9K                     |
| Locations   Federal Lament Training Centers  | 3.9K                     |
| FedBizOpps   Federalment Training Centers    | 3.6K                     |
| Glynco Campus Life  ment Training Centers    | 3.5K