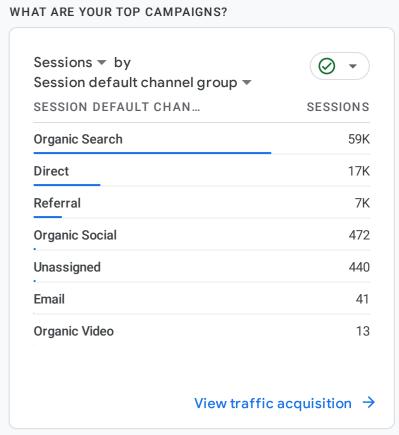

Custom Jun 1 - Jun 30, 2023 ▼

## Reports snapshot













## WHICH PAGES AND SCREENS GET THE MOST VIEWS?

| Views by Page title and screen class         | <b>⊘</b> ▼               |
|----------------------------------------------|--------------------------|
| PAGE TITLE AND SCREEN CLASS                  | VIEWS                    |
| Training Catalog   Fedement Training Centers | 27K                      |
| Frontpage   Federal Lament Training Centers  | 21K                      |
| Glynco, Georgia   Fedement Training Centers  | 11K                      |
| PEB Scores for Age andment Training Centers  | 3.9K                     |
| Locations   Federal Lament Training Centers  | 3.9K                     |
| FedBizOpps   Federalment Training Centers    | 3.6K                     |
| Glynco Campus Life  ment Training Centers    | 3.5K