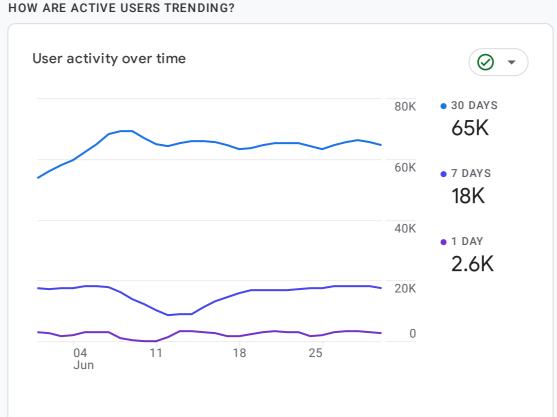

Custom Jun 1 - Jun 30, 2023 ▼

## Reports snapshot













## WHICH PAGES AND SCREENS GET THE MOST VIEWS?

| Views by Page title and screen class         | <b>⊘</b> ▼               |
|----------------------------------------------|--------------------------|
| PAGE TITLE AND SCREEN CLASS                  | VIEWS                    |
| Training Catalog   Fedement Training Centers | 27K                      |
| Frontpage   Federal Lament Training Centers  | 21K                      |
| Glynco, Georgia   Fedement Training Centers  | 11K                      |
| PEB Scores for Age andment Training Centers  | 3.9K                     |
| Locations   Federal Lament Training Centers  | 3.9K                     |
| FedBizOpps   Federalment Training Centers    | 3.6K                     |
| Glynco Campus Life  ment Training Centers    | 3.5K