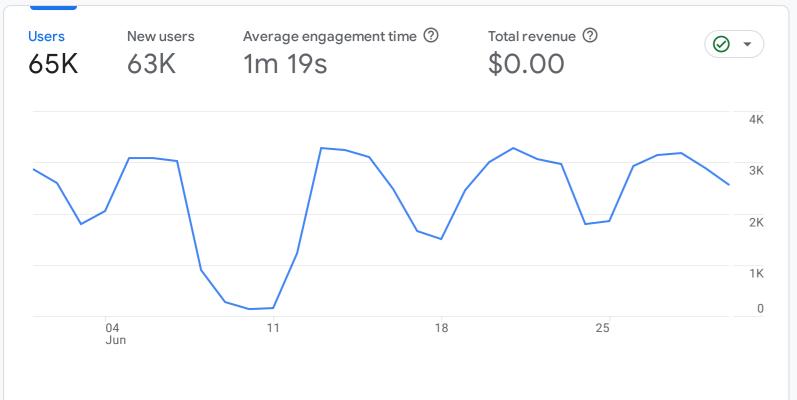

Custom Jun 1 - Jun 30, 2023 ▼

## Reports snapshot













## WHICH PAGES AND SCREENS GET THE MOST VIEWS?

| Views by Page title and screen class         | <b>⊘</b> ▼               |
|----------------------------------------------|--------------------------|
| PAGE TITLE AND SCREEN CLASS                  | VIEWS                    |
| Training Catalog   Fedement Training Centers | 27K                      |
| Frontpage   Federal Lament Training Centers  | 21K                      |
| Glynco, Georgia   Fedement Training Centers  | 11K                      |
| PEB Scores for Age andment Training Centers  | 3.9K                     |
| Locations   Federal Lament Training Centers  | 3.9K                     |
| FedBizOpps   Federalment Training Centers    | 3.6K                     |
| Glynco Campus Life  ment Training Centers    | 3.5K