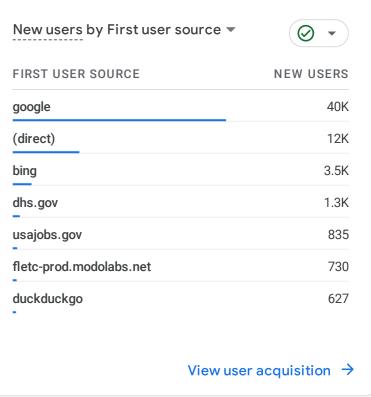

|
| Glynco, Georgia   Fedement Training Centers  | 11K                      |
| PEB Scores for Age andment Training Centers  | 3.9K                     |
| Locations   Federal Lament Training Centers  | 3.9K                     |
| FedBizOpps   Federalment Training Centers    | 3.6K                     |
| Glynco Campus Life  ment Training Centers    | 3.5K                     |
|                                              | View pages and screens → |

## WHAT ARE YOUR TOP EVENTS?

| EVENT NAME      | EVENT COUNT |
|-----------------|-------------|
| page_view       | 202k        |
| user_engagement | 159k        |
| session_start   | 84K         |
| first_visit     | 63K         |
| Click           | 21K         |
| PDF             | 9.4k        |
| DOCX            | 41          |