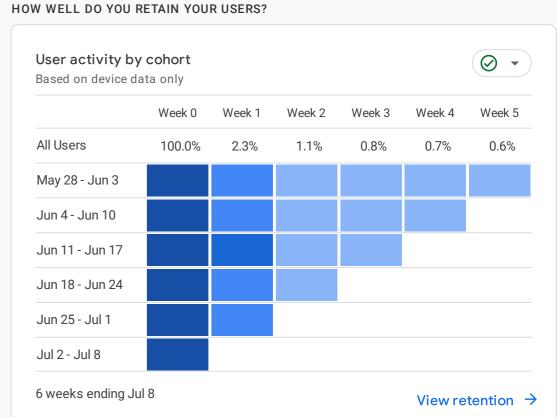

Custom Jun 1 - Jun 30, 2023 ▼

## Reports snapshot













## WHICH PAGES AND SCREENS GET THE MOST VIEWS?

| Views by Page title and screen class         | <b>⊘</b> ▼               |
|----------------------------------------------|--------------------------|
| PAGE TITLE AND SCREEN CLASS                  | VIEWS                    |
| Training Catalog   Fedement Training Centers | 27K                      |
| Frontpage   Federal Lament Training Centers  | 21K                      |
| Glynco, Georgia   Fedement Training Centers  | 11K                      |
| PEB Scores for Age andment Training Centers  | 3.9K                     |
| Locations   Federal Lament Training Centers  | 3.9K                     |
| FedBizOpps   Federalment Training Centers    | 3.6K                     |
| Glynco Campus Life  ment Training Centers    | 3.5K