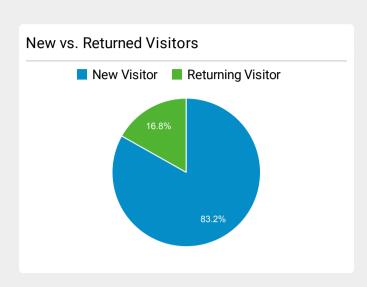

## **FLETC.gov Web Performance Metrics**

Feb 1, 2023 - Feb 28, 2023

| Total Visits                                                   |            |
|----------------------------------------------------------------|------------|
|                                                                |            |
| <b>92,054</b><br>% of Total: <b>100.00</b> % ( <b>92,054</b> ) | <b>~~~</b> |
|                                                                |            |
| Avg. Visit Duration                                            |            |
| 00:02:01                                                       |            |
| Avg for View: 00:02:01 (0.00%)                                 |            |
|                                                                |            |
| Pageviews                                                      |            |
| 240,947                                                        | 2000       |
| % of Total: <b>100.00% (240,947)</b>                           | V          |
|                                                                |            |
| Unique Visitors                                                |            |
| 73,586                                                         | 2000       |
| % of Total: <b>100.00% (73,586)</b>                            |            |
|                                                                |            |
| Avg. Pages / Visit                                             |            |
| 2.62                                                           | ~~~~       |
| Avg for View: 2.62 (0.00%)                                     |            |
|                                                                |            |
| Avg. Time on Page                                              |            |