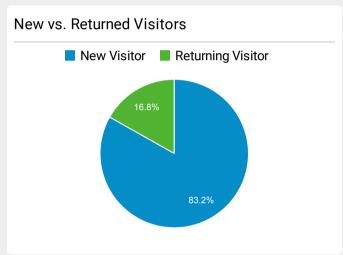

## **FLETC.gov Web Performance Metrics**

Feb 1, 2023 - Feb 28, 2023

| Total Visits                                                   |            |
|----------------------------------------------------------------|------------|
|                                                                |            |
| <b>92,054</b><br>% of Total: <b>100.00</b> % ( <b>92,054</b> ) | <b>~~~</b> |
|                                                                |            |
| Avg. Visit Duration                                            |            |
| 00:02:01                                                       |            |
| Avg for View: 00:02:01 (0.00%)                                 |            |
|                                                                |            |
| Pageviews                                                      |            |
| 240,947                                                        | 2000       |
| % of Total: <b>100.00% (240,947)</b>                           | V          |
|                                                                |            |
| Unique Visitors                                                |            |
| 73,586                                                         | 2000       |
| % of Total: <b>100.00% (73,586)</b>                            |            |
|                                                                |            |
| Avg. Pages / Visit                                             |            |
| 2.62                                                           | ~~~~       |
| Avg for View: 2.62 (0.00%)                                     |            |
|                                                                |            |
| Avg. Time on Page                                              |            |