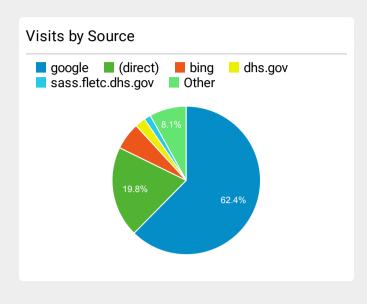

## **FLETC.gov Web Performance Metrics**

Feb 1, 2023 - Feb 28, 2023

| Total Visits                                                   |            |
|----------------------------------------------------------------|------------|
|                                                                |            |
| <b>92,054</b><br>% of Total: <b>100.00</b> % ( <b>92,054</b> ) | <b>~~~</b> |
|                                                                |            |
| Avg. Visit Duration                                            |            |
| 00:02:01                                                       |            |
| Avg for View: 00:02:01 (0.00%)                                 |            |
|                                                                |            |
| Pageviews                                                      |            |
| 240,947                                                        | 2000       |
| % of Total: <b>100.00% (240,947)</b>                           | V          |
|                                                                |            |
| Unique Visitors                                                |            |
| 73,586                                                         | 2000       |
| % of Total: <b>100.00% (73,586)</b>                            |            |
|                                                                |            |
| Avg. Pages / Visit                                             |            |
| 2.62                                                           | ~~~~       |
| Avg for View: 2.62 (0.00%)                                     |            |
|                                                                |            |
| Avg. Time on Page                                              |            |