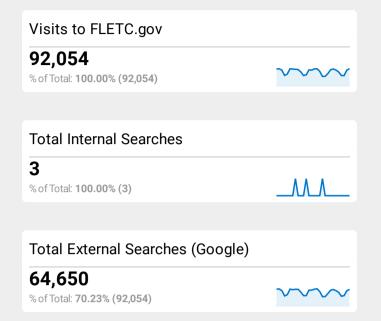

## **FLETC.gov Web Performance Metrics**

Feb 1, 2023 - Feb 28, 2023

| Total Visits                                                   |            |
|----------------------------------------------------------------|------------|
|                                                                |            |
| <b>92,054</b><br>% of Total: <b>100.00</b> % ( <b>92,054</b> ) | <b>~~~</b> |
|                                                                |            |
| Avg. Visit Duration                                            |            |
| 00:02:01                                                       |            |
| Avg for View: 00:02:01 (0.00%)                                 |            |
|                                                                |            |
| Pageviews                                                      |            |
| 240,947                                                        | 2000       |
| % of Total: <b>100.00% (240,947)</b>                           | V          |
|                                                                |            |
| Unique Visitors                                                |            |
| 73,586                                                         | 2000       |
| % of Total: <b>100.00% (73,586)</b>                            |            |
|                                                                |            |
| Avg. Pages / Visit                                             |            |
| 2.62                                                           | ~~~~       |
| Avg for View: 2.62 (0.00%)                                     |            |
|                                                                |            |
| Avg. Time on Page                                              |            |