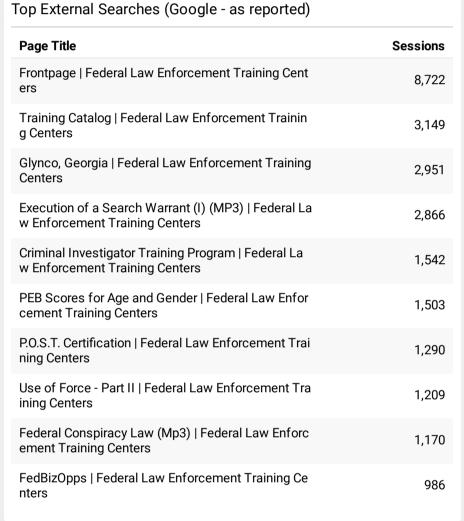

## **FLETC.gov Search Performance Metrics**

Feb 1, 2023 - Feb 28, 2023

| Top Internal Searches by Search Term                                                                                         |                             |                     |
|------------------------------------------------------------------------------------------------------------------------------|-----------------------------|---------------------|
| Search Term                                                                                                                  | Total<br>Unique<br>Searches | Organic<br>Searches |
| cache:5FS32O6wInIJ:https://www.fletc.gov/critical-communication-skills-officercitizen-encounters-instructor-training-program | 1                           | 1                   |
| cache:RSgcElYnbUUJ:https://www.fletc.gov/leaders<br>hip                                                                      | 1                           | 1                   |
| https://www.fletc.gov/site-page/peb-scores-age-and-gender                                                                    | 1                           | 0                   |