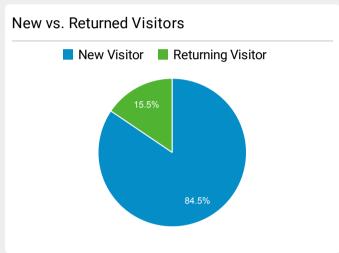

## **FLETC.gov Web Performance Metrics**

Jan 1, 2023 - Jan 31, 2023

| Total Visits  105,868 % of Total: 100.00% (105,868)  Avg. Visit Duration  00:01:59 Avg for View: 00:01:59 (0.00%)  Pageviews  282,176 % of Total: 100.00% (282,176)  Unique Visitors  86,487 % of Total: 100.00% (86,487)  Avg. Pages / Visit  2.67 Avg for View: 2.67 (0.00%)  Avg. Time on Page  00:01:11 Avg for View: 00:01:11 (0.00%) |
|--------------------------------------------------------------------------------------------------------------------------------------------------------------------------------------------------------------------------------------------------------------------------------------------------------------------------------------------|
| ## Avg. Visit Duration  ## Octool                                                                                                                                                                                                                                                                                                          |
| O0:01:59 Avg for View: 00:01:59 (0.00%)  Pageviews  282,176 % of Total: 100.00% (282,176)  Unique Visitors  86,487 % of Total: 100.00% (86,487)  Avg. Pages / Visit  2.67 Avg for View: 2.67 (0.00%)  Avg. Time on Page  O0:01:11                                                                                                          |
| O0:01:59 Avg for View: 00:01:59 (0.00%)  Pageviews 282,176 % of Total: 100.00% (282,176)  Unique Visitors 86,487 % of Total: 100.00% (86,487)  Avg. Pages / Visit 2.67 Avg for View: 2.67 (0.00%)  Avg. Time on Page  O0:01:11                                                                                                             |
| Pageviews  282,176 % of Total: 100.00% (282,176)  Unique Visitors  86,487 % of Total: 100.00% (86,487)  Avg. Pages / Visit  2.67 Avg for View: 2.67 (0.00%)  Avg. Time on Page  00:01:11                                                                                                                                                   |
| 282,176 % of Total: 100.00% (282,176)  Unique Visitors  86,487 % of Total: 100.00% (86,487)  Avg. Pages / Visit  2.67 Avg for View: 2.67 (0.00%)  Avg. Time on Page  00:01:11                                                                                                                                                              |
| % of Total: 100.00% (282,176)  Unique Visitors  86,487 % of Total: 100.00% (86,487)  Avg. Pages / Visit  2.67 Avg for View: 2.67 (0.00%)  Avg. Time on Page  00:01:11                                                                                                                                                                      |
| 86,487 % of Total: 100.00% (86,487)  Avg. Pages / Visit  2.67 Avg for View: 2.67 (0.00%)  Avg. Time on Page  00:01:11                                                                                                                                                                                                                      |
| % of Total: 100.00% (86,487)  Avg. Pages / Visit  2.67  Avg for View: 2.67 (0.00%)  Avg. Time on Page  00:01:11                                                                                                                                                                                                                            |
| 2.67 Avg for View: 2.67 (0.00%)  Avg. Time on Page  00:01:11                                                                                                                                                                                                                                                                               |
| Avg for View: 2.67 (0.00%)  Avg. Time on Page  00:01:11                                                                                                                                                                                                                                                                                    |
| 00:01:11                                                                                                                                                                                                                                                                                                                                   |
| 00:01:11                                                                                                                                                                                                                                                                                                                                   |
|                                                                                                                                                                                                                                                                                                                                            |