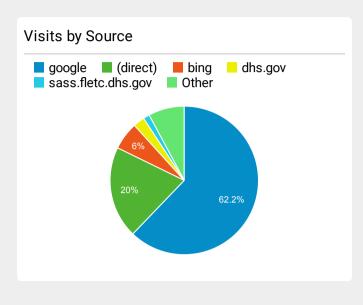

## **FLETC.gov Web Performance Metrics**

Jan 1, 2023 - Jan 31, 2023

| Total Visits  105,868 % of Total: 100.00% (105,868)  Avg. Visit Duration  00:01:59 Avg for View: 00:01:59 (0.00%)  Pageviews  282,176 % of Total: 100.00% (282,176)  Unique Visitors  86,487 % of Total: 100.00% (86,487)  Avg. Pages / Visit  2.67 Avg for View: 2.67 (0.00%)  Avg. Time on Page  00:01:11 Avg for View: 00:01:11 (0.00%) |
|--------------------------------------------------------------------------------------------------------------------------------------------------------------------------------------------------------------------------------------------------------------------------------------------------------------------------------------------|
| ## Avg. Visit Duration  ## Octool                                                                                                                                                                                                                                                                                                          |
| O0:01:59 Avg for View: 00:01:59 (0.00%)  Pageviews  282,176 % of Total: 100.00% (282,176)  Unique Visitors  86,487 % of Total: 100.00% (86,487)  Avg. Pages / Visit  2.67 Avg for View: 2.67 (0.00%)  Avg. Time on Page  O0:01:11                                                                                                          |
| O0:01:59 Avg for View: 00:01:59 (0.00%)  Pageviews 282,176 % of Total: 100.00% (282,176)  Unique Visitors 86,487 % of Total: 100.00% (86,487)  Avg. Pages / Visit 2.67 Avg for View: 2.67 (0.00%)  Avg. Time on Page  O0:01:11                                                                                                             |
| Pageviews  282,176 % of Total: 100.00% (282,176)  Unique Visitors  86,487 % of Total: 100.00% (86,487)  Avg. Pages / Visit  2.67 Avg for View: 2.67 (0.00%)  Avg. Time on Page  00:01:11                                                                                                                                                   |
| 282,176 % of Total: 100.00% (282,176)  Unique Visitors  86,487 % of Total: 100.00% (86,487)  Avg. Pages / Visit  2.67 Avg for View: 2.67 (0.00%)  Avg. Time on Page  00:01:11                                                                                                                                                              |
| % of Total: 100.00% (282,176)  Unique Visitors  86,487 % of Total: 100.00% (86,487)  Avg. Pages / Visit  2.67 Avg for View: 2.67 (0.00%)  Avg. Time on Page  00:01:11                                                                                                                                                                      |
| 86,487 % of Total: 100.00% (86,487)  Avg. Pages / Visit  2.67 Avg for View: 2.67 (0.00%)  Avg. Time on Page  00:01:11                                                                                                                                                                                                                      |
| % of Total: 100.00% (86,487)  Avg. Pages / Visit  2.67  Avg for View: 2.67 (0.00%)  Avg. Time on Page  00:01:11                                                                                                                                                                                                                            |
| 2.67 Avg for View: 2.67 (0.00%)  Avg. Time on Page  00:01:11                                                                                                                                                                                                                                                                               |
| Avg for View: 2.67 (0.00%)  Avg. Time on Page  00:01:11                                                                                                                                                                                                                                                                                    |
| 00:01:11                                                                                                                                                                                                                                                                                                                                   |
| 00:01:11                                                                                                                                                                                                                                                                                                                                   |
|                                                                                                                                                                                                                                                                                                                                            |