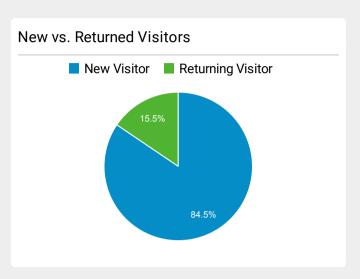

## **FLETC.gov Web Performance Metrics**

Jan 1, 2023 - Jan 31, 2023

| Total Visits  105,868 % of Total: 100.00% (105,868)  Avg. Visit Duration  00:01:59 Avg for View: 00:01:59 (0.00%)  Pageviews  282,176 % of Total: 100.00% (282,176)  Unique Visitors  86,487 % of Total: 100.00% (86,487)  Avg. Pages / Visit  2.67 Avg for View: 2.67 (0.00%)  Avg. Time on Page  00:01:11 Avg for View: 00:01:11 (0.00%) |
|--------------------------------------------------------------------------------------------------------------------------------------------------------------------------------------------------------------------------------------------------------------------------------------------------------------------------------------------|
| ## Avg. Visit Duration  ## Octool                                                                                                                                                                                                                                                                                                          |
| O0:01:59 Avg for View: 00:01:59 (0.00%)  Pageviews  282,176 % of Total: 100.00% (282,176)  Unique Visitors  86,487 % of Total: 100.00% (86,487)  Avg. Pages / Visit  2.67 Avg for View: 2.67 (0.00%)  Avg. Time on Page  O0:01:11                                                                                                          |
| O0:01:59 Avg for View: 00:01:59 (0.00%)  Pageviews 282,176 % of Total: 100.00% (282,176)  Unique Visitors 86,487 % of Total: 100.00% (86,487)  Avg. Pages / Visit 2.67 Avg for View: 2.67 (0.00%)  Avg. Time on Page  O0:01:11                                                                                                             |
| Pageviews  282,176 % of Total: 100.00% (282,176)  Unique Visitors  86,487 % of Total: 100.00% (86,487)  Avg. Pages / Visit  2.67 Avg for View: 2.67 (0.00%)  Avg. Time on Page  00:01:11                                                                                                                                                   |
| 282,176 % of Total: 100.00% (282,176)  Unique Visitors  86,487 % of Total: 100.00% (86,487)  Avg. Pages / Visit  2.67 Avg for View: 2.67 (0.00%)  Avg. Time on Page  00:01:11                                                                                                                                                              |
| % of Total: 100.00% (282,176)  Unique Visitors  86,487 % of Total: 100.00% (86,487)  Avg. Pages / Visit  2.67 Avg for View: 2.67 (0.00%)  Avg. Time on Page  00:01:11                                                                                                                                                                      |
| 86,487 % of Total: 100.00% (86,487)  Avg. Pages / Visit  2.67 Avg for View: 2.67 (0.00%)  Avg. Time on Page  00:01:11                                                                                                                                                                                                                      |
| % of Total: 100.00% (86,487)  Avg. Pages / Visit  2.67  Avg for View: 2.67 (0.00%)  Avg. Time on Page  00:01:11                                                                                                                                                                                                                            |
| 2.67 Avg for View: 2.67 (0.00%)  Avg. Time on Page  00:01:11                                                                                                                                                                                                                                                                               |
| Avg for View: 2.67 (0.00%)  Avg. Time on Page  00:01:11                                                                                                                                                                                                                                                                                    |
| 00:01:11                                                                                                                                                                                                                                                                                                                                   |
| 00:01:11                                                                                                                                                                                                                                                                                                                                   |
|                                                                                                                                                                                                                                                                                                                                            |