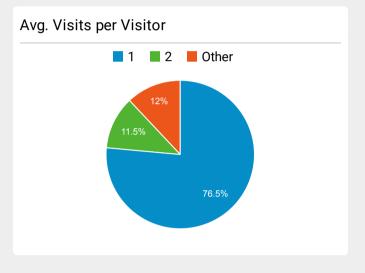

68</b> % of Total: <b>100.00</b> % ( <b>105,868</b> ) | ~~~ |
| Total Internal Searches                                       |     |
| <b>1</b> % of Total: <b>100.00%</b> ( <b>1</b> )              |     |
| Total External Searches (Google)                              |     |
| <b>74,241</b> % of Total: <b>70.13%</b> ( <b>105,868</b> )    | ~~~ |

| Top Internal Searches by Search Term                      |                          |                     |
|-----------------------------------------------------------|--------------------------|---------------------|
| Search Term                                               | Total Unique<br>Searches | Organic<br>Searches |
| police academy ccrime scene and investig ations programme | 1                        | 1                   |