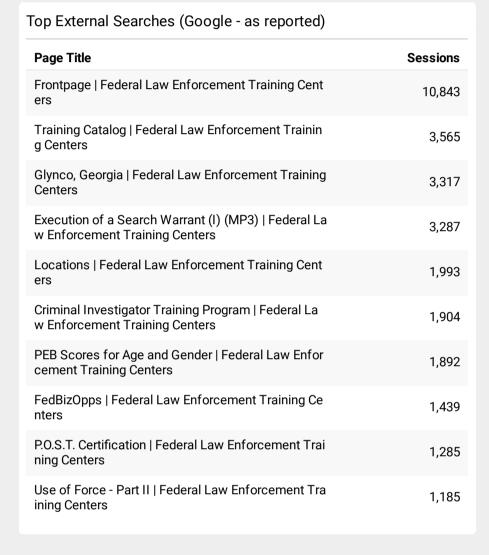

## **FLETC.gov Search Performance Metrics**

Jan 1, 2023 - Jan 31, 2023

| Visits to FLETC.gov                                           |     |
|---------------------------------------------------------------|-----|
| <b>105,868</b> % of Total: <b>100.00</b> % ( <b>105,868</b> ) | ~~~ |
| Total Internal Searches                                       |     |
| <b>1</b> % of Total: <b>100.00%</b> ( <b>1</b> )              |     |
| Total External Searches (Google)                              |     |
| <b>74,241</b> % of Total: <b>70.13%</b> ( <b>105,868</b> )    | ~~~ |