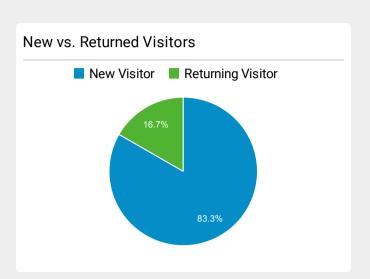

## **FLETC.gov Web Performance Metrics**

Dec 1, 2022 - Dec 31, 2022

| Total Visits                                                    |            |
|-----------------------------------------------------------------|------------|
| <b>78,188</b><br>% of Total: <b>100.00</b> % ( <b>78,188</b> )  | ~~~        |
|                                                                 |            |
| Avg. Visit Duration                                             |            |
| <b>00:01:59</b> Avg for View: <b>00:01:59</b> ( <b>0.00%</b> )  | ~~~~       |
| Pageviews                                                       |            |
| <b>206,195</b><br>% of Total: <b>100.00%</b> ( <b>206,195</b> ) | <b>~~~</b> |
| Unique Visitors                                                 |            |
| <b>63,168</b> % of Total: 100.00% (63,168)                      | ~~~        |
| Avg. Pages / Visit                                              |            |
| <b>2.64</b> Avg for View: <b>2.64</b> ( <b>0.00%</b> )          |            |
|                                                                 |            |
| Avg. Time on Page                                               |            |
| <b>00:01:12</b> Avg for View: <b>00:01:12</b> (0.00%)           |            |