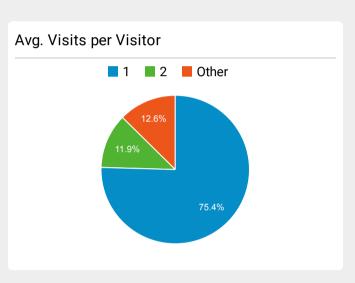

## **FLETC.gov Web Performance Metrics**

Dec 1, 2022 - Dec 31, 2022

| Total Visits                                                    |            |
|-----------------------------------------------------------------|------------|
| <b>78,188</b><br>% of Total: <b>100.00</b> % ( <b>78,188</b> )  | ~~~        |
|                                                                 |            |
| Avg. Visit Duration                                             |            |
| <b>00:01:59</b> Avg for View: <b>00:01:59</b> ( <b>0.00%</b> )  | ~~~~       |
| Pageviews                                                       |            |
| <b>206,195</b><br>% of Total: <b>100.00%</b> ( <b>206,195</b> ) | <b>~~~</b> |
| Unique Visitors                                                 |            |
| <b>63,168</b> % of Total: 100.00% (63,168)                      | ~~~        |
| Avg. Pages / Visit                                              |            |
| <b>2.64</b> Avg for View: <b>2.64</b> ( <b>0.00%</b> )          |            |
|                                                                 |            |
| Avg. Time on Page                                               |            |
| <b>00:01:12</b> Avg for View: <b>00:01:12</b> (0.00%)           |            |