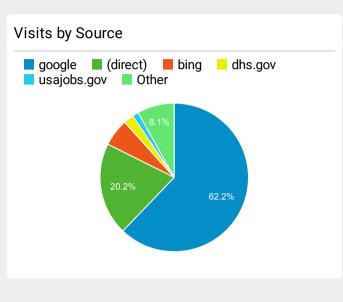

| Visits by Social Network |          |
|--------------------------|----------|
| Social Network           | Sessions |
| LinkedIn                 | 257      |
| Facebook                 | 239      |
| Instagram                | 53       |
| reddit                   | 36       |
| Twitter                  | 33       |
| YouTube                  | 8        |
| Hacker News              | 3        |
| Instagram Stories        | 2        |
| Quora                    | 2        |
| Snapchat                 | 2        |