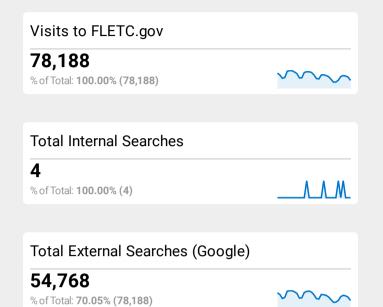

## **FLETC.gov Web Performance Metrics**

Dec 1, 2022 - Dec 31, 2022

| Total Visits                                                    |            |
|-----------------------------------------------------------------|------------|
| <b>78,188</b><br>% of Total: <b>100.00</b> % ( <b>78,188</b> )  | ~~~        |
|                                                                 |            |
| Avg. Visit Duration                                             |            |
| <b>00:01:59</b> Avg for View: <b>00:01:59</b> ( <b>0.00%</b> )  | ~~~~       |
| Pageviews                                                       |            |
| <b>206,195</b><br>% of Total: <b>100.00%</b> ( <b>206,195</b> ) | <b>~~~</b> |
| Unique Visitors                                                 |            |
| <b>63,168</b> % of Total: 100.00% (63,168)                      | ~~~        |
| Avg. Pages / Visit                                              |            |
| <b>2.64</b> Avg for View: <b>2.64</b> ( <b>0.00%</b> )          |            |
|                                                                 |            |
| Avg. Time on Page                                               |            |
| <b>00:01:12</b> Avg for View: <b>00:01:12</b> (0.00%)           |            |

## **FLETC.gov Search Performance Metrics**

Dec 1, 2022 - Dec 31, 2022

| Top Internal Searches by Search Term                             |                          |                     |  |  |
|------------------------------------------------------------------|--------------------------|---------------------|--|--|
| Search Term                                                      | Total Unique<br>Searches | Organic<br>Searches |  |  |
| cache:7JvBGJEPiu4J:https://www.fletc.gov/<br>cheltenham-maryland | 1                        | 1                   |  |  |
| cache:www.fletc.gov                                              | 1                        | 0                   |  |  |
| https://www.fletc.gov/glynco-student-info                        | 1                        | 1                   |  |  |
| https://www.fletc.gov/site-page/peb-scores-<br>age-and-gender    | 1                        | 1                   |  |  |