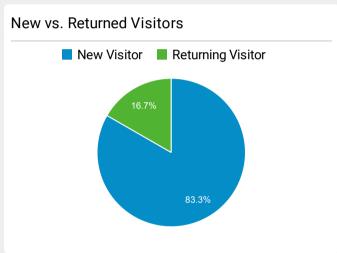

## **FLETC.gov Web Performance Metrics**

Dec 1, 2022 - Dec 31, 2022

| Total Visits                                                    |            |
|-----------------------------------------------------------------|------------|
| <b>78,188</b><br>% of Total: <b>100.00</b> % ( <b>78,188</b> )  | ~~~        |
|                                                                 |            |
| Avg. Visit Duration                                             |            |
| <b>00:01:59</b> Avg for View: <b>00:01:59</b> ( <b>0.00%</b> )  | ~~~~       |
| Pageviews                                                       |            |
| <b>206,195</b><br>% of Total: <b>100.00%</b> ( <b>206,195</b> ) | <b>~~~</b> |
| Unique Visitors                                                 |            |
| <b>63,168</b> % of Total: 100.00% (63,168)                      | ~~~        |
| Avg. Pages / Visit                                              |            |
| <b>2.64</b> Avg for View: <b>2.64</b> ( <b>0.00%</b> )          |            |
|                                                                 |            |
| Avg. Time on Page                                               |            |
| <b>00:01:12</b> Avg for View: <b>00:01:12</b> (0.00%)           |            |