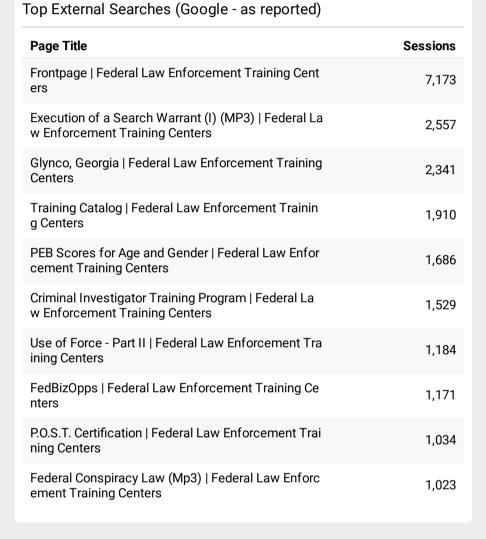

## **FLETC.gov Search Performance Metrics**

Dec 1, 2022 - Dec 31, 2022

| Top Internal Searches by Search Term                             |                          |                     |  |  |
|------------------------------------------------------------------|--------------------------|---------------------|--|--|
| Search Term                                                      | Total Unique<br>Searches | Organic<br>Searches |  |  |
| cache:7JvBGJEPiu4J:https://www.fletc.gov/<br>cheltenham-maryland | 1                        | 1                   |  |  |
| cache:www.fletc.gov                                              | 1                        | 0                   |  |  |
| https://www.fletc.gov/glynco-student-info                        | 1                        | 1                   |  |  |
| https://www.fletc.gov/site-page/peb-scores-<br>age-and-gender    | 1                        | 1                   |  |  |