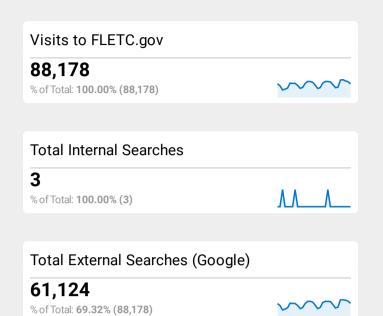

## **FLETC.gov Web Performance Metrics**

Sep 1, 2022 - Sep 30, 2022

| Total Visits                                                   |      |
|----------------------------------------------------------------|------|
| <b>88,178</b><br>% of Total: 100.00% (88,178)                  | ···· |
|                                                                |      |
| Avg. Visit Duration                                            |      |
| <b>00:01:58</b> Avg for View: <b>00:01:58</b> ( <b>0.00%</b> ) | ~~~~ |
|                                                                |      |
| Pageviews                                                      |      |
| <b>218,474</b> % of Total: 100.00% (218,474)                   | ···· |
|                                                                |      |
| Unique Visitors                                                |      |
| <b>69,100</b><br>% of Total: 100.00% (69,100)                  | ~~~  |
|                                                                |      |
| Avg. Pages / Visit                                             |      |
| <b>2.48</b> Avg for View: <b>2.48</b> ( <b>0.00%</b> )         | ~~~~ |
|                                                                |      |
| Avg. Time on Page                                              |      |
| 00:01:19                                                       |      |

| % of Total: 100.00% (69,100)                                   | ~~~  |
|----------------------------------------------------------------|------|
|                                                                |      |
| Avg. Pages / Visit                                             |      |
| <b>2.48</b> Avg for View: <b>2.48</b> ( <b>0.00%</b> )         | ~~~~ |
|                                                                |      |
| Avg. Time on Page                                              |      |
| <b>00:01:19</b> Avg for View: <b>00:01:19</b> ( <b>0.00%</b> ) |      |
|                                                                |      |
| Bounce Rate                                                    |      |
| <b>55.40%</b> Avg for View: <b>55.40%</b> ( <b>0.00%</b> )     |      |
|                                                                |      |