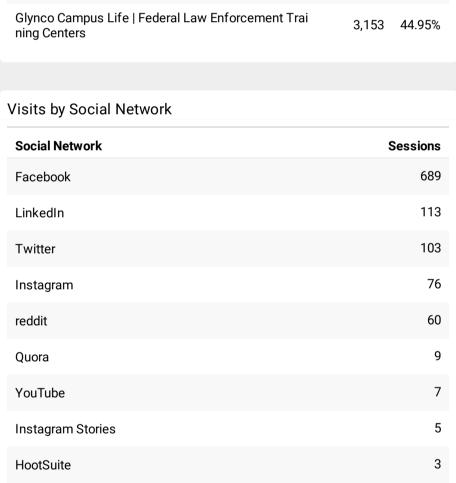

| op Pages                                                                               |           |                |
|----------------------------------------------------------------------------------------|-----------|----------------|
| Page Title                                                                             | Pageviews | Bounce<br>Rate |
| Frontpage   Federal Law Enforcement Training Centers                                   | 26,053    | 37.41%         |
| Search the Training Catalog   Federal Law Enforcement Training Centers                 | 25,565    | 32.38%         |
| Glynco, Georgia   Federal Law Enforcement Training<br>Centers                          | 12,371    | 45.00%         |
| Site Search   Federal Law Enforcement Training Cent<br>ers                             | 4,226     | 55.25%         |
| PEB Scores for Age and Gender   Federal Law Enforc ement Training Centers              | 4,152     | 10.93%         |
| Locations   Federal Law Enforcement Training Centers                                   | 4,148     | 43.84%         |
| Basic Programs   Federal Law Enforcement Training<br>Centers                           | 4,086     | 35.87%         |
| Artesia, New Mexico   Federal Law Enforcement Training Centers                         | 3,612     | 42.89%         |
| Execution of a Search Warrant (I) (MP3)   Federal La<br>w Enforcement Training Centers | 3,413     | 90.78%         |
| Glynco Campus Life   Federal Law Enforcement Training Centers                          | 3,153     | 44.95%         |