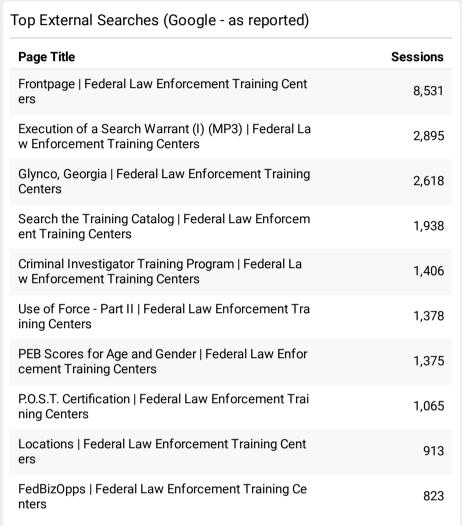

| op Pages                                                                               |           |                |
|----------------------------------------------------------------------------------------|-----------|----------------|
| Page Title                                                                             | Pageviews | Bounce<br>Rate |
| Frontpage   Federal Law Enforcement Training Centers                                   | 26,053    | 37.41%         |
| Search the Training Catalog   Federal Law Enforcement Training Centers                 | 25,565    | 32.38%         |
| Glynco, Georgia   Federal Law Enforcement Training<br>Centers                          | 12,371    | 45.00%         |
| Site Search   Federal Law Enforcement Training Cent<br>ers                             | 4,226     | 55.25%         |
| PEB Scores for Age and Gender   Federal Law Enforc ement Training Centers              | 4,152     | 10.93%         |
| Locations   Federal Law Enforcement Training Centers                                   | 4,148     | 43.84%         |
| Basic Programs   Federal Law Enforcement Training<br>Centers                           | 4,086     | 35.87%         |
| Artesia, New Mexico   Federal Law Enforcement Training Centers                         | 3,612     | 42.89%         |
| Execution of a Search Warrant (I) (MP3)   Federal La<br>w Enforcement Training Centers | 3,413     | 90.78%         |
| Glynco Campus Life   Federal Law Enforcement Training Centers                          | 3,153     | 44.95%         |