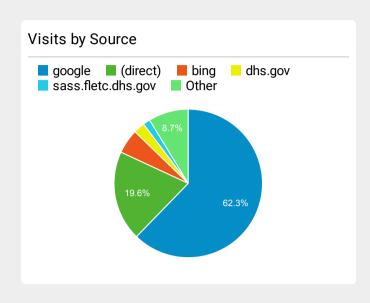

ining Cent<br>ers                             | 4,226     | 55.25%         |
| PEB Scores for Age and Gender   Federal Law Enforc ement Training Centers              | 4,152     | 10.93%         |
| Locations   Federal Law Enforcement Training Centers                                   | 4,148     | 43.84%         |
| Basic Programs   Federal Law Enforcement Training<br>Centers                           | 4,086     | 35.87%         |
| Artesia, New Mexico   Federal Law Enforcement Training Centers                         | 3,612     | 42.89%         |
| Execution of a Search Warrant (I) (MP3)   Federal La<br>w Enforcement Training Centers | 3,413     | 90.78%         |
| Glynco Campus Life   Federal Law Enforcement Training Centers                          | 3,153     | 44.95%         |







Snapchat

2

## **FLETC.gov Search Performance Metrics**

Sep 1, 2022 - Sep 30, 2022





| Top Internal Searches by Search Term                                             |                          |                     |  |  |
|----------------------------------------------------------------------------------|--------------------------|---------------------|--|--|
| Search Term                                                                      | Total Unique<br>Searches | Organic<br>Searches |  |  |
| cache:7wQZp3iMkRUJ:https://www.fletc.gov/                                        | 1                        | 1                   |  |  |
| cache:pCSFH80IUJMJ:https://www.fletc.gov/external/fletc-rural-policing-institute | 1                        | 1                   |  |  |
| cach