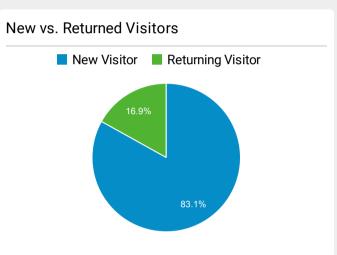

ing Cent<br>ers                             | 4,226     | 55.25%         |
| PEB Scores for Age and Gender   Federal Law Enforc ement Training Centers              | 4,152     | 10.93%         |
| Locations   Federal Law Enforcement Training Centers                                   | 4,148     | 43.84%         |
| Basic Programs   Federal Law Enforcement Training<br>Centers                           | 4,086     | 35.87%         |
| Artesia, New Mexico   Federal Law Enforcement Training Centers                         | 3,612     | 42.89%         |
| Execution of a Search Warrant (I) (MP3)   Federal La<br>w Enforcement Training Centers | 3,413     | 90.78%         |
| Glynco Campus Life   Federal Law Enforcement Training Centers                          | 3,153     | 44.95%         |







Snapchat

2

## **FLETC.gov Search Performance Metrics**

Sep 1, 2022 - Sep 30, 2022





| Top Internal Searches by Search Term                                             |                          |                     |  |  |
|----------------------------------------------------------------------------------|--------------------------|---------------------|--|--|
| Search Term                                                                      | Total Unique<br>Searches | Organic<br>Searches |  |  |
| cache:7wQZp3iMkRUJ:https://www.fletc.gov/                                        | 1                        | 1                   |  |  |
| cache:pCSFH80IUJMJ:https://www.fletc.gov/external/fletc-rural-policing-institute | 1                        | 1                   |  |  |
| cache: