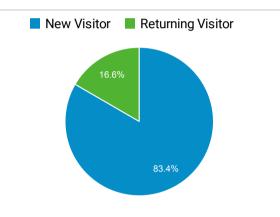

### Visits by Source

New vs. Returned Visitors

| Naver         | 2 |
|---------------|---|
| Google Groups | 1 |
| HootSuite     | 1 |

© 2022 Google