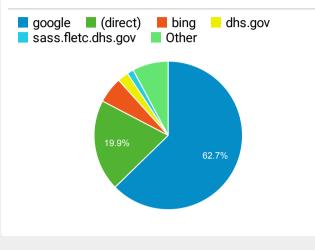

### Visits by Source

New vs. Returned Visitors

| Naver         | 2 |
|---------------|---|
| Google Groups | 1 |
| HootSuite     | 1 |

© 2022 Google