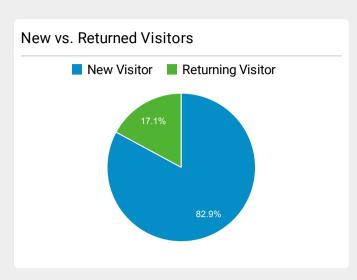

## **FLETC.gov Web Performance Metrics**

Jul 1, 2022 - Jul 31, 2022

| Total Visits                          |     |
|---------------------------------------|-----|
| 83,711                                |     |
| % of Total: 100.00% (83,711)          | ~~~ |
|                                       |     |
| Avg. Visit Duration                   |     |
| 00:02:05                              |     |
| Avg for View: <b>00:02:05 (0.00%)</b> |     |
|                                       |     |
| Pageviews                             |     |
| 221,247                               | _   |
| % of Total: 100.00% (221,247)         | ~~~ |
|                                       |     |
| Unique Visitors                       |     |
| 64,956                                |     |
| % of Total: <b>100.00% (64,956)</b>   | ~~~ |
|                                       |     |
| Avg. Pages / Visit                    |     |
| 2.64                                  | \   |
| Avg for View: 2.64 (0.00%)            |     |
|                                       |     |
| Avg. Time on Page                     |     |