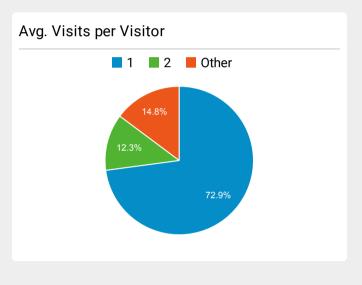

## **FLETC.gov Web Performance Metrics**

Jul 1, 2022 - Jul 31, 2022

| Total Visits                          |     |
|---------------------------------------|-----|
| 83,711                                |     |
| % of Total: 100.00% (83,711)          | ~~~ |
|                                       |     |
| Avg. Visit Duration                   |     |
| 00:02:05                              |     |
| Avg for View: <b>00:02:05 (0.00%)</b> |     |
|                                       |     |
| Pageviews                             |     |
| 221,247                               | _   |
| % of Total: 100.00% (221,247)         | ~~~ |
|                                       |     |
| Unique Visitors                       |     |
| 64,956                                |     |
| % of Total: <b>100.00% (64,956)</b>   | ~~~ |
|                                       |     |
| Avg. Pages / Visit                    |     |
| 2.64                                  | \   |
| Avg for View: 2.64 (0.00%)            |     |
|                                       |     |
| Avg. Time on Page                     |     |

| <b>2.64</b> Avg for View: <b>2.64</b> ( <b>0.00%</b> )         |      |
|----------------------------------------------------------------|------|
|                                                                |      |
| Avg. Time on Page                                              |      |
| <b>00:01:16</b> Avg for View: <b>00:01:16</b> ( <b>0.00%</b> ) | ~~~~ |
|                                                                |      |
| Bounce Rate                                                    |      |
| <b>52.96%</b> Avg for View: <b>52.96%</b> (0.00%)              | ~~~  |