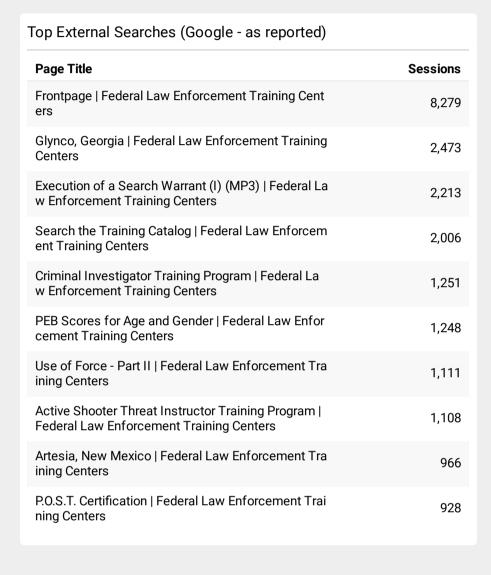

## **FLETC.gov Search Performance Metrics**

Jul 1, 2022 - Jul 31, 2022

| Visits to FLETC.gov                                        |     |
|------------------------------------------------------------|-----|
| <b>83,711</b> % of Total: <b>100.00%</b> ( <b>83,711</b> ) | ~~~ |
| Total Internal Searches                                    |     |
| <b>0</b><br>% of Total: <b>0.00</b> % <b>(0)</b>           |     |
|                                                            |     |
| Total External Searches (Google)                           |     |

55,112

% of Total: **65.84% (83,711)** 

| Top Internal Searches by Search Term |                                 |                  |  |
|--------------------------------------|---------------------------------|------------------|--|
| Search Term Total Unique Searches    |                                 | Organic Searches |  |
|                                      | There is no data for this view. |                  |  |