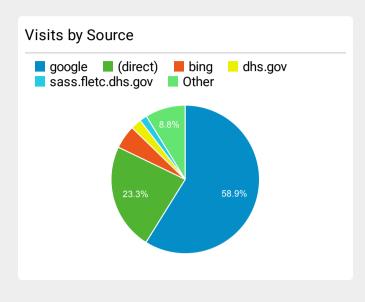

,534    | 44.08%         |
| PEB Scores for Age and Gender   Federal Law Enforc<br>ement Training Centers | 5,711     | 8.79%          |
| Artesia, New Mexico   Federal Law Enforcement Training Centers               | 4,393     | 44.11%         |
| Basic Programs   Federal Law Enforcement Training<br>Centers                 | 4,354     | 32.22%         |
| Site Search   Federal Law Enforcement Training Cent ers                      | 4,253     | 61.29%         |
| Locations   Federal Law Enforcement Training Centers                         | 3,908     | 47.45%         |
| Charleston, South Carolina   Federal Law Enforceme<br>nt Training Centers    | 3,373     | 47.69%         |
| Glynco Campus Life   Federal Law Enforcement Training Centers                | 3,316     | 44.51%         |







## **FLETC.gov Search Performance Metrics**

Jul 1, 2022 - Jul 31, 2022



| Visits to FLETC.gov                                        |     |
|------------------------------------------------------------|-----|
| <b>83,711</b> % of Total: <b>100.00%</b> ( <b>83,711</b> ) | ~~~ |
| Total Internal Searches                                    |     |
| <b>0</b><br>% of Total: <b>0.00</b> % <b>(0)</b>           |     |
|                                                            |     |
| Total External Searches (Google)                           |     |

55,112

% of Total: **65.84% (83,711)** 

| Top Internal Searches by Search Term |                                 |                  |  |
|--------------------------------------|---------------------------------|------------------|--|
|