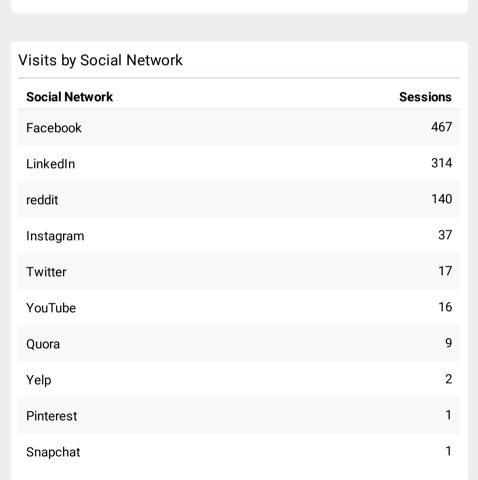

11,534    | 44.08%         |
| PEB Scores for Age and Gender   Federal Law Enforc<br>ement Training Centers | 5,711     | 8.79%          |
| Artesia, New Mexico   Federal Law Enforcement Training Centers               | 4,393     | 44.11%         |
| Basic Programs   Federal Law Enforcement Training<br>Centers                 | 4,354     | 32.22%         |
| Site Search   Federal Law Enforcement Training Cent ers                      | 4,253     | 61.29%         |
| Locations   Federal Law Enforcement Training Centers                         | 3,908     | 47.45%         |
| Charleston, South Carolina   Federal Law Enforceme<br>nt Training Centers    | 3,373     | 47.69%         |
| Glynco Campus Life   Federal Law Enforcement Training Centers                | 3,316     | 44.51%         |







## **FLETC.gov Search Performance Metrics**

Jul 1, 2022 - Jul 31, 2022



| Visits to FLETC.gov                                        |     |
|------------------------------------------------------------|-----|
| <b>83,711</b> % of Total: <b>100.00%</b> ( <b>83,711</b> ) | ~~~ |
| Total Internal Searches                                    |     |
| <b>0</b><br>% of Total: <b>0.00</b> % <b>(0)</b>           |     |
|                                                            |     |
| Total External Searches (Google)                           |     |

55,112

% of Total: **65.84% (83,711)** 

| Top Internal Searches by Search Term |                                 |                  |  |
|--------------------------------------|---------------------------------|------------------|--|