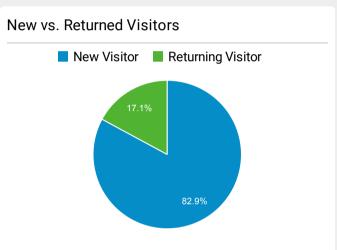

34    | 44.08%         |
| PEB Scores for Age and Gender   Federal Law Enforc<br>ement Training Centers | 5,711     | 8.79%          |
| Artesia, New Mexico   Federal Law Enforcement Training Centers               | 4,393     | 44.11%         |
| Basic Programs   Federal Law Enforcement Training<br>Centers                 | 4,354     | 32.22%         |
| Site Search   Federal Law Enforcement Training Cent ers                      | 4,253     | 61.29%         |
| Locations   Federal Law Enforcement Training Centers                         | 3,908     | 47.45%         |
| Charleston, South Carolina   Federal Law Enforceme<br>nt Training Centers    | 3,373     | 47.69%         |
| Glynco Campus Life   Federal Law Enforcement Training Centers                | 3,316     | 44.51%         |







## **FLETC.gov Search Performance Metrics**

Jul 1, 2022 - Jul 31, 2022



| Visits to FLETC.gov                                        |     |
|------------------------------------------------------------|-----|
| <b>83,711</b> % of Total: <b>100.00%</b> ( <b>83,711</b> ) | ~~~ |
| Total Internal Searches                                    |     |
| <b>0</b><br>% of Total: <b>0.00</b> % <b>(0)</b>           |     |
|                                                            |     |
| Total External Searches (Google)                           |     |

55,112

% of Total: **65.84% (83,711)** 

| Top Internal Searches by Search Term |                                 |                  |  |
|--------------------------------------|---------------------------------|------------------|--|
| S