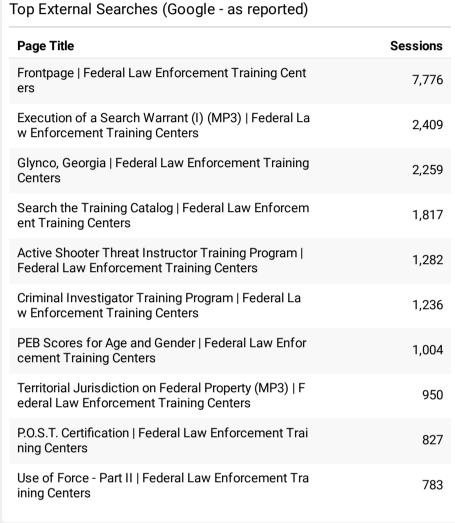

| Top Pages                                                                                     |           |                |
|-----------------------------------------------------------------------------------------------|-----------|----------------|
| Page Title                                                                                    | Pageviews | Bounce<br>Rate |
| Frontpage   Federal Law Enforcement Training Cente rs                                         | 24,492    | 36.72%         |
| Search the Training Catalog   Federal Law Enforcem ent Training Centers                       | 24,193    | 33.71%         |
| Glynco, Georgia   Federal Law Enforcement Training<br>Centers                                 | 10,844    | 46.65%         |
| Artesia, New Mexico   Federal Law Enforcement Training Centers                                | 4,104     | 39.61%         |
| Basic Programs   Federal Law Enforcement Training Centers                                     | 3,906     | 36.84%         |
| Site Search   Federal Law Enforcement Training Cent ers                                       | 3,883     | 52.76%         |
| PEB Scores for Age and Gender   Federal Law Enforc ement Training Centers                     | 3,753     | 9.00%          |
| Locations   Federal Law Enforcement Training Cente rs                                         | 3,512     | 47.08%         |
| Active Shooter Threat Instructor Training Program   F ederal Law Enforcement Training Centers | 3,399     | 66.43%         |
| Charleston, South Carolina   Federal Law Enforceme<br>nt Training Centers                     | 3,301     | 43.86%         |