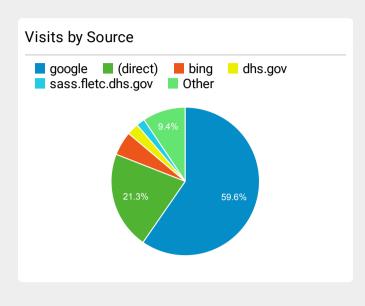

## **FLETC.gov Web Performance Metrics**

Jun 1, 2022 - Jun 30, 2022

| Total Visits                                                    |             |
|-----------------------------------------------------------------|-------------|
| <b>77,841</b> % of Total: <b>100.00%</b> ( <b>77,841</b> )      | <b>~~~</b>  |
|                                                                 |             |
| Avg. Visit Duration                                             |             |
| <b>00:02:03</b> Avg for View: <b>00:02:03</b> ( <b>0.00%</b> )  | ~~~~        |
|                                                                 |             |
| Pageviews                                                       |             |
| <b>203,320</b><br>% of Total: <b>100.00%</b> ( <b>203,320</b> ) | <b>~~~~</b> |
|                                                                 |             |
| Unique Visitors                                                 |             |
| <b>62,512</b> % of Total: 100.00% (62,512)                      | <b>~~~</b>  |
|                                                                 |             |
| Avg. Pages / Visit                                              |             |
| <b>2.61</b> Avg for View: <b>2.61</b> ( <b>0.00%</b> )          | ~~~         |
|                                                                 |             |
| Avg. Time on Page                                               |             |
| 00:01:16                                                        |             |