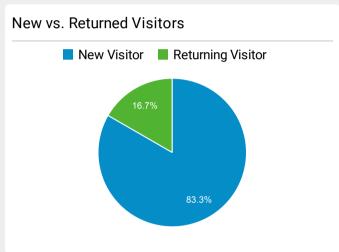

## **FLETC.gov Web Performance Metrics**

Jun 1, 2022 - Jun 30, 2022

| Total Visits                                                    |             |
|-----------------------------------------------------------------|-------------|
| <b>77,841</b> % of Total: <b>100.00%</b> ( <b>77,841</b> )      | <b>~~~</b>  |
|                                                                 |             |
| Avg. Visit Duration                                             |             |
| <b>00:02:03</b> Avg for View: <b>00:02:03</b> ( <b>0.00%</b> )  | ~~~~        |
|                                                                 |             |
| Pageviews                                                       |             |
| <b>203,320</b><br>% of Total: <b>100.00%</b> ( <b>203,320</b> ) | <b>~~~~</b> |
|                                                                 |             |
| Unique Visitors                                                 |             |
| <b>62,512</b> % of Total: 100.00% (62,512)                      | <b>~~~</b>  |
|                                                                 |             |
| Avg. Pages / Visit                                              |             |
| <b>2.61</b> Avg for View: <b>2.61</b> ( <b>0.00%</b> )          | ~~~         |
|                                                                 |             |
| Avg. Time on Page                                               |             |
| 00:01:16                                                        |             |