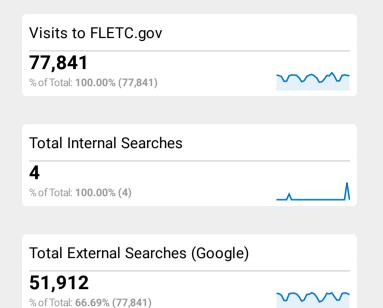

## **FLETC.gov Web Performance Metrics**

Jun 1, 2022 - Jun 30, 2022

| Total Visits                                                    |             |
|-----------------------------------------------------------------|-------------|
| <b>77,841</b> % of Total: <b>100.00%</b> ( <b>77,841</b> )      | <b>~~~</b>  |
|                                                                 |             |
| Avg. Visit Duration                                             |             |
| <b>00:02:03</b> Avg for View: <b>00:02:03</b> ( <b>0.00%</b> )  | ~~~~        |
|                                                                 |             |
| Pageviews                                                       |             |
| <b>203,320</b><br>% of Total: <b>100.00%</b> ( <b>203,320</b> ) | <b>~~~~</b> |
|                                                                 |             |
| Unique Visitors                                                 |             |
| <b>62,512</b> % of Total: 100.00% (62,512)                      | <b>~~~</b>  |
|                                                                 |             |
| Avg. Pages / Visit                                              |             |
| <b>2.61</b> Avg for View: <b>2.61</b> ( <b>0.00%</b> )          | ~~~         |
|                                                                 |             |
| Avg. Time on Page                                               |             |
| 00:01:16                                                        |             |

## **FLETC.gov Search Performance Metrics**

Jun 1, 2022 - Jun 30, 2022

| Top Internal Searches by Search Term          |                          |                     |
|-----------------------------------------------|--------------------------|---------------------|
| Search Term                                   | Total Unique<br>Searches | Organic<br>Searches |
| cache:7wQZp3iMkRUJ:https://www.fl<br>etc.gov/ | 3                        | 3                   |
| www.sass.fletc.dhs.gov                        | 1                        | 1                   |