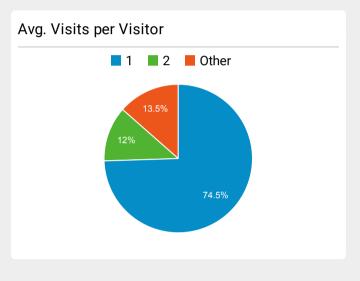

## **FLETC.gov Web Performance Metrics**

Jun 1, 2022 - Jun 30, 2022

| Total Visits                                                    |             |
|-----------------------------------------------------------------|-------------|
| <b>77,841</b> % of Total: <b>100.00%</b> ( <b>77,841</b> )      | <b>~~~</b>  |
|                                                                 |             |
| Avg. Visit Duration                                             |             |
| <b>00:02:03</b> Avg for View: <b>00:02:03</b> ( <b>0.00%</b> )  | ~~~~        |
|                                                                 |             |
| Pageviews                                                       |             |
| <b>203,320</b><br>% of Total: <b>100.00%</b> ( <b>203,320</b> ) | <b>~~~~</b> |
|                                                                 |             |
| Unique Visitors                                                 |             |
| <b>62,512</b> % of Total: 100.00% (62,512)                      | <b>~~~</b>  |
|                                                                 |             |
| Avg. Pages / Visit                                              |             |
| <b>2.61</b> Avg for View: <b>2.61</b> ( <b>0.00%</b> )          | ~~~         |
|                                                                 |             |
| Avg. Time on Page                                               |             |
| 00:01:16                                                        |             |