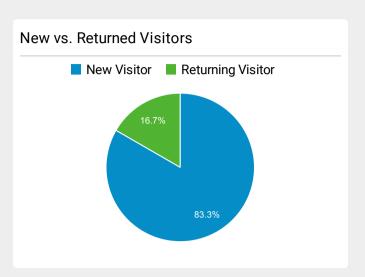

## **FLETC.gov Web Performance Metrics**

Jun 1, 2022 - Jun 30, 2022

| Total Visits                                                    |             |
|-----------------------------------------------------------------|-------------|
| <b>77,841</b> % of Total: <b>100.00%</b> ( <b>77,841</b> )      | <b>~~~</b>  |
|                                                                 |             |
| Avg. Visit Duration                                             |             |
| <b>00:02:03</b> Avg for View: <b>00:02:03</b> ( <b>0.00%</b> )  | ~~~~        |
|                                                                 |             |
| Pageviews                                                       |             |
| <b>203,320</b><br>% of Total: <b>100.00%</b> ( <b>203,320</b> ) | <b>~~~~</b> |
|                                                                 |             |
| Unique Visitors                                                 |             |
| <b>62,512</b> % of Total: 100.00% (62,512)                      | <b>~~~</b>  |
|                                                                 |             |
| Avg. Pages / Visit                                              |             |
| <b>2.61</b> Avg for View: <b>2.61</b> ( <b>0.00%</b> )          | ~~~         |
|                                                                 |             |
| Avg. Time on Page                                               |             |
| 00:01:16                                                        |             |