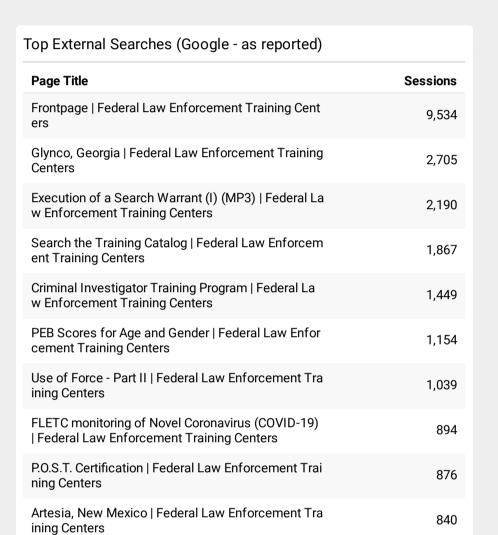

| Page Title                                                                | Pageviews | Bounce<br>Rate |
|---------------------------------------------------------------------------|-----------|----------------|
| Frontpage   Federal Law Enforcement Training Centers                      | 29,070    | 38.11%         |
| Search the Training Catalog   Federal Law Enforcement Training Centers    | 24,389    | 34.36%         |
| Glynco, Georgia   Federal Law Enforcement Training<br>Centers             | 13,467    | 48.92%         |
| Site Search   Federal Law Enforcement Training Cent ers                   | 4,315     | 56.94%         |
| Basic Programs   Federal Law Enforcement Training<br>Centers              | 4,266     | 31.19%         |
| Locations   Federal Law Enforcement Training Centers                      | 3,806     | 42.88%         |
| Artesia, New Mexico   Federal Law Enforcement Training Centers            | 3,711     | 41.22%         |
| PEB Scores for Age and Gender   Federal Law Enforc ement Training Centers | 3,640     | 7.72%          |
| Glynco Campus Life   Federal Law Enforcement Training Centers             | 3,479     | 42.09%         |
| Charleston, South Carolina   Federal Law Enforceme<br>nt Training Centers | 3,113     | 43.20%         |