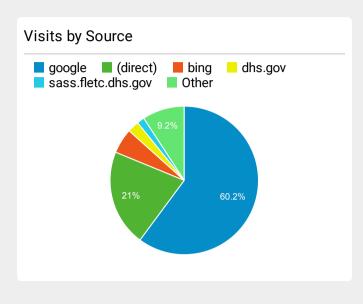

enters             | 13,467    | 48.92%         |
| Site Search   Federal Law Enforcement Training Cent ers                   | 4,315     | 56.94%         |
| Basic Programs   Federal Law Enforcement Training<br>Centers              | 4,266     | 31.19%         |
| Locations   Federal Law Enforcement Training Centers                      | 3,806     | 42.88%         |
| Artesia, New Mexico   Federal Law Enforcement Training Centers            | 3,711     | 41.22%         |
| PEB Scores for Age and Gender   Federal Law Enforc ement Training Centers | 3,640     | 7.72%          |
| Glynco Campus Life   Federal Law Enforcement Training Centers             | 3,479     | 42.09%         |
| Charleston, South Carolina   Federal Law Enforceme<br>nt Training Centers | 3,113     | 43.20%         |





| Avg. Time on Page                                              |  |
|----------------------------------------------------------------|--|
| <b>00:01:19</b> Avg for View: <b>00:01:19</b> ( <b>0.00%</b> ) |  |
|                                                                |  |
| Bounce Rate                                                    |  |
| <b>53.04%</b> Avg for View: <b>53.04%</b> (0.00%)              |  |

| isits by Social Network |          |
|-------------------------|----------|
| Social Network          | Sessions |
| Facebook                | 469      |
| reddit                  | 98       |
| LinkedIn                | 57       |
| Instagram               | 42       |
| Twitter                 | 39       |
| YouTube                 | 9        |
| Quora