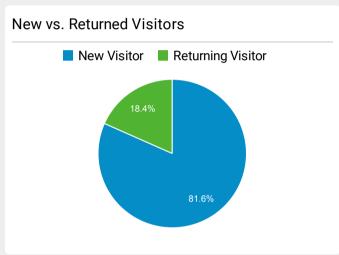

ters             | 13,467    | 48.92%         |
| Site Search   Federal Law Enforcement Training Cent ers                   | 4,315     | 56.94%         |
| Basic Programs   Federal Law Enforcement Training<br>Centers              | 4,266     | 31.19%         |
| Locations   Federal Law Enforcement Training Centers                      | 3,806     | 42.88%         |
| Artesia, New Mexico   Federal Law Enforcement Training Centers            | 3,711     | 41.22%         |
| PEB Scores for Age and Gender   Federal Law Enforc ement Training Centers | 3,640     | 7.72%          |
| Glynco Campus Life   Federal Law Enforcement Training Centers             | 3,479     | 42.09%         |
| Charleston, South Carolina   Federal Law Enforceme<br>nt Training Centers | 3,113     | 43.20%         |





| Avg. Time on Page                                              |  |
|----------------------------------------------------------------|--|
| <b>00:01:19</b> Avg for View: <b>00:01:19</b> ( <b>0.00%</b> ) |  |
|                                                                |  |
| Bounce Rate                                                    |  |
| <b>53.04%</b> Avg for View: <b>53.04%</b> (0.00%)              |  |

| isits by Social Network |          |
|-------------------------|----------|
| Social Network          | Sessions |
| Facebook                | 469      |
| reddit                  | 98       |
| LinkedIn                | 57       |
| Instagram               | 42       |
| Twitter                 | 39       |
| YouTube                 | 9        |
| Quora