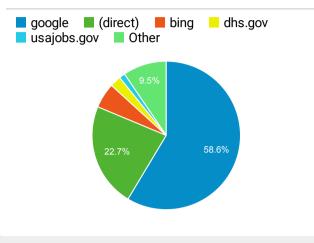

|
| PEB Scores for Age and Gender   Federal Law Enforc ement Training Centers            | 3,865     | 10.36%         |
| Artesia, New Mexico   Federal Law Enforcement Trai<br>ning Centers                   | 3,557     | 42.46%         |
| Charleston, South Carolina   Federal Law Enforceme<br>nt Training Centers            | 3,285     | 44.46%         |
| Criminal Investigator Training Program   Federal Law<br>Enforcement Training Centers | 2,936     | 66.35%         |

| Social Network | Sessions |
|----------------|----------|
| Facebook       | 740      |
| LinkedIn       | 131      |
| Twitter        | 112      |
| Instagram      | 53       |
| reddit         | 29       |
| YouTube        | 17       |
| VKontakte      | 7        |
|                |          |

#### Visits by Source



#### New vs. Returned Visitors



| Quora             | 6 |
|-------------------|---|
| Hacker News       | 2 |
| Instagram Stories | 1 |

© 2022 Google

### FLETC.gov Search Performance Metrics

## Apr 1, 2022 - Apr 30, 2022

All Users 100.00% Sessions

#### Visits to FLETC.gov

**83,353** % of Total: **100.00% (83,353)** 

#### **Total Internal Searches**

2

% of Total: 100.00% (2)

 $\sim\sim\sim\sim$ 

#### Total External Searches (Google)

**54,957** % of Total: **65.93%** (**83,353**)

## Top Internal Searches by Search Term

| Search Term                                                                                | Total Unique<br>Searches | Organic<br>Searches |
|--------------------------------------------------------------------------------------------|---------------------