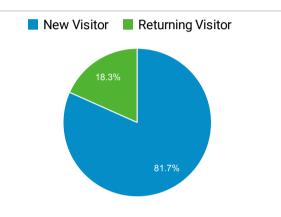

#### New vs. Returned Visitors

| Quora             | 6 |
|-------------------|---|
| Hacker News       | 2 |
| Instagram Stories | 1 |

© 2022 Google