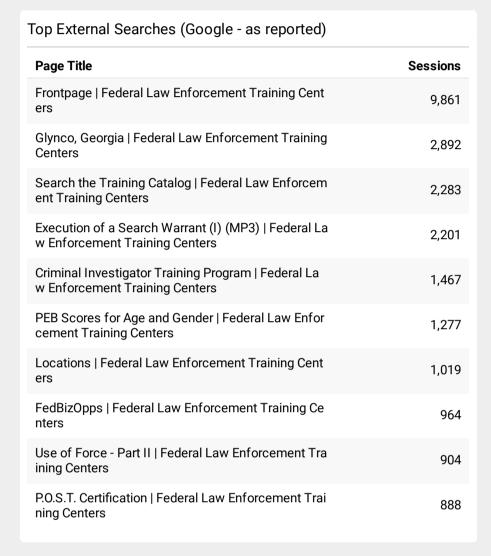

## **FLETC.gov Search Performance Metrics**

Mar 1, 2022 - Mar 31, 2022

| Visits to FLETC.gov                        |         |
|--------------------------------------------|---------|
| 89,264                                     |         |
| % of Total: 100.00% (89,264)               | ~ V V V |
|                                            |         |
| Total Internal Searches                    |         |
| 1                                          |         |
| % of Total: 100.00% (1)                    |         |
|                                            |         |
| Total External Searches (Google)           |         |
| 59,464                                     |         |
| % of Total: <b>66.62</b> % <b>(89,264)</b> | ~~~     |