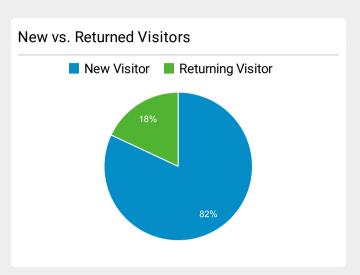

## **FLETC.gov Web Performance Metrics**

Mar 1, 2022 - Mar 31, 2022

| Total Visits                                                   |      |
|----------------------------------------------------------------|------|
| <b>89,264</b><br>% of Total: <b>100.00%</b> ( <b>89,264</b> )  | ~~~  |
|                                                                |      |
| Avg. Visit Duration                                            |      |
| <b>00:02:11</b> Avg for View: <b>00:02:11</b> (0.00%)          | ~~~~ |
|                                                                |      |
| Pageviews                                                      |      |
| <b>238,139</b><br>% of Total: 100.00% (238,139)                | ~~~  |
|                                                                |      |
| Unique Visitors                                                |      |
| <b>69,809</b> % of Total: <b>100.00%</b> ( <b>69,809</b> )     | ···· |
|                                                                |      |
| Avg. Pages / Visit                                             |      |
| <b>2.67</b> Avg for View: <b>2.67</b> ( <b>0.00%</b> )         | ~~~~ |
|                                                                |      |
| Avg. Time on Page                                              |      |
| <b>00:01:18</b> Avg for View: <b>00:01:18</b> ( <b>0.00%</b> ) |      |
|                                                                |      |