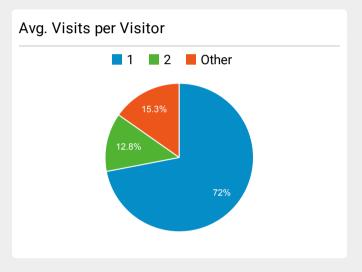

|
| % of Total: 100.00% (1)                    |         |
|                                            |         |
| Total External Searches (Google)           |         |
| 59,464                                     |         |
| % of Total: <b>66.62</b> % <b>(89,264)</b> | ~~~     |

| Top Internal Searches by Search Term                                    |                          |                     |
|-------------------------------------------------------------------------|--------------------------|---------------------|
| Search Term                                                             | Total Unique<br>Searches | Organic<br>Searches |
| cache:rKmbgPOB2gEJ:https://www.fletc.gov/complete-practice-exam-set-pdf | 1                        | 1                   |