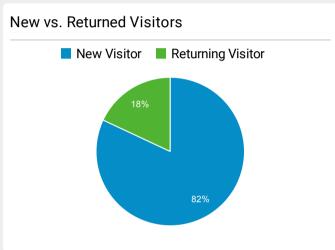

## **FLETC.gov Web Performance Metrics**

Mar 1, 2022 - Mar 31, 2022

| Total Visits                                                   |      |
|----------------------------------------------------------------|------|
| <b>89,264</b><br>% of Total: <b>100.00%</b> ( <b>89,264</b> )  | ~~~  |
|                                                                |      |
| Avg. Visit Duration                                            |      |
| <b>00:02:11</b> Avg for View: <b>00:02:11</b> (0.00%)          | ~~~~ |
|                                                                |      |
| Pageviews                                                      |      |
| <b>238,139</b><br>% of Total: 100.00% (238,139)                | ~~~  |
|                                                                |      |
| Unique Visitors                                                |      |
| <b>69,809</b> % of Total: <b>100.00%</b> ( <b>69,809</b> )     | ···· |
|                                                                |      |
| Avg. Pages / Visit                                             |      |
| <b>2.67</b> Avg for View: <b>2.67</b> ( <b>0.00%</b> )         | ~~~~ |
|                                                                |      |
| Avg. Time on Page                                              |      |
| <b>00:01:18</b> Avg for View: <b>00:01:18</b> ( <b>0.00%</b> ) |      |
|                                                                |      |