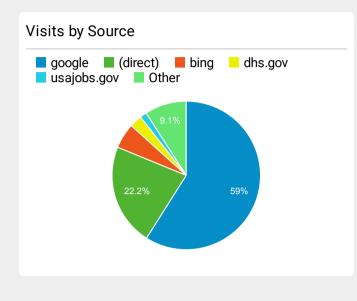

| isits by Social Network |          |
|-------------------------|----------|
| Social Network          | Sessions |
| Facebook                | 451      |
| LinkedIn                | 46       |
| Instagram               | 39       |
| Twitter                 | 31       |
| YouTube                 | 25       |
| reddit                  | 14       |
| Yelp                    | 6        |
| Quora                   | 5        |
| Instagram Stories       | 1        |
| Snapchat                | 1        |