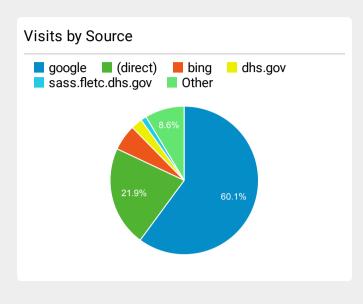

| Visits by Social Network |          |
|--------------------------|----------|
| Social Network           | Sessions |
| Facebook                 | 293      |
| LinkedIn                 | 43       |
| Instagram                | 33       |
| YouTube                  | 22       |
| reddit                   | 19       |
| Twitter                  | 18       |
| Quora                    | 4        |
| Snapchat                 | 3        |
| foursquare               | 1        |
| Instagram Stories        | 1        |