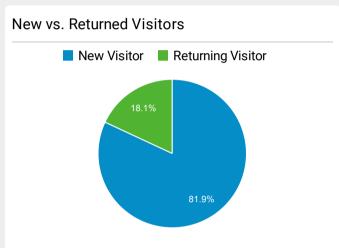

| 4,890     | 52.15%         |
| Basic Programs   Federal Law Enforcement Training Centers                                  | 3,523     | 32.50%         |
| PEB Scores for Age and Gender   Federal Law Enforc ement Training Centers                  | 3,379     | 10.26%         |
| Execution of a Search Warrant (I) (MP3)   Federal La w Enforcement Training Centers        | 2,946     | 89.42%         |
| Artesia, New Mexico   Federal Law Enforcement Training Centers                             | 2,900     | 39.63%         |
| State, Local & Tribal Law Enforcement Training   Fed eral Law Enforcement Training Centers | 2,601     | 34.06%         |
| Glynco Campus Life   Federal Law Enforcement Training Centers                              | 2,575     | 37.97%         |





| Avg. Time on Page                                              |  |
|----------------------------------------------------------------|--|
| <b>00:01:17</b> Avg for View: <b>00:01:17</b> ( <b>0.00%</b> ) |  |
|                                                                |  |
| Bounce Rate                                                    |  |
| <b>53.52%</b> Avg for View: 53.52% (0.00%)                     |  |

| Visits by Social Network |          |
|--------------------------|----------|
| Social Network           | Sessions |
| Facebook                 | 293      |
| LinkedIn                 | 43       |
| Instagram                | 33       |
| YouTube                  | 22       |
| reddit                   | 19       |
| Twitter                  | 18       |
| Quora