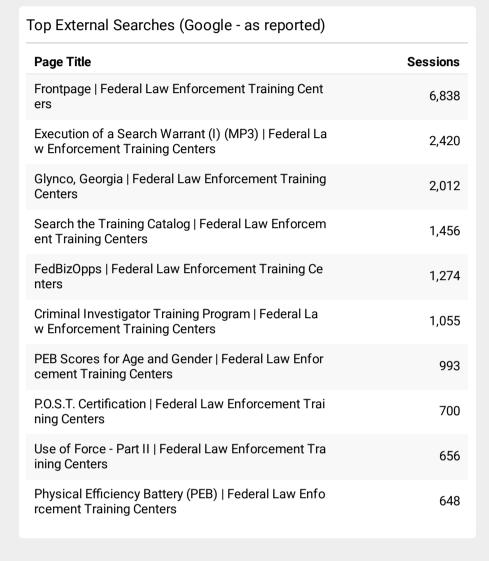

## **FLETC.gov Search Performance Metrics**

Dec 1, 2021 - Dec 31, 2021

| Visits to FLETC.gov                                            |            |
|----------------------------------------------------------------|------------|
| <b>64,633</b><br>% of Total: <b>100.00</b> % ( <b>64,633</b> ) | <b>~~~</b> |
| Total Internal Searches                                        |            |
| <b>0</b><br>% of Total: <b>0.00</b> % ( <b>0</b> )             |            |
| Total External Searches (Google)                               |            |
| <b>43,761</b><br>% of Total: 67.71% (64,633)                   | <b>~~~</b> |