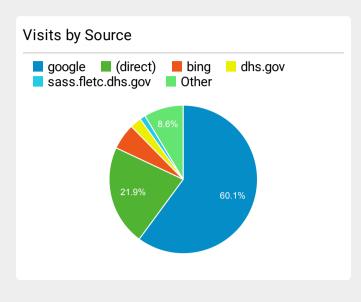

## **FLETC.gov Web Performance Metrics**

Dec 1, 2021 - Dec 31, 2021

| Total Visits                                                   |            |
|----------------------------------------------------------------|------------|
| <b>64,633</b><br>% of Total: <b>100.00</b> % ( <b>64,633</b> ) | <b>~~~</b> |
|                                                                |            |
| Avg. Visit Duration                                            |            |
| <b>00:02:10</b> Avg for View: <b>00:02:10</b> ( <b>0.00%</b> ) |            |
|                                                                |            |
| Pageviews                                                      |            |
| <b>173,574</b><br>% of Total: 100.00% (173,574)                | <b>~~~</b> |
|                                                                |            |
| Unique Visitors                                                |            |
| <b>50,134</b><br>% of Total: 100.00% (50,134)                  | <b>~~~</b> |
|                                                                |            |
| Avg. Pages / Visit                                             |            |
| <b>2.69</b> Avg for View: <b>2.69</b> ( <b>0.00%</b> )         |            |
|                                                                |            |
| Avg. Time on Page                                              |            |