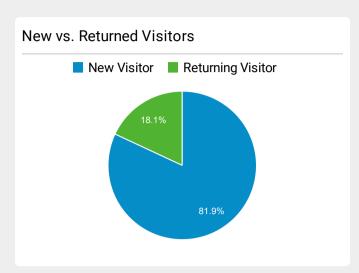

## **FLETC.gov Web Performance Metrics**

Dec 1, 2021 - Dec 31, 2021

| Total Visits                                                   |            |
|----------------------------------------------------------------|------------|
| <b>64,633</b><br>% of Total: <b>100.00</b> % ( <b>64,633</b> ) | <b>~~~</b> |
|                                                                |            |
| Avg. Visit Duration                                            |            |
| <b>00:02:10</b> Avg for View: <b>00:02:10</b> ( <b>0.00%</b> ) |            |
|                                                                |            |
| Pageviews                                                      |            |
| <b>173,574</b><br>% of Total: 100.00% (173,574)                | <b>~~~</b> |
|                                                                |            |
| Unique Visitors                                                |            |
| <b>50,134</b><br>% of Total: 100.00% (50,134)                  | <b>~~~</b> |
|                                                                |            |
| Avg. Pages / Visit                                             |            |
| <b>2.69</b> Avg for View: <b>2.69</b> ( <b>0.00%</b> )         |            |
|                                                                |            |
| Avg. Time on Page                                              |            |