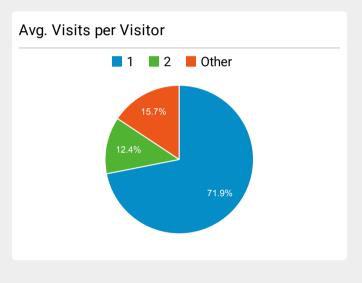

----|
| <b>64,633</b><br>% of Total: <b>100.00</b> % ( <b>64,633</b> ) | <b>~~~</b> |
| Total Internal Searches                                        |            |
| <b>0</b><br>% of Total: <b>0.00</b> % ( <b>0</b> )             |            |
| Total External Searches (Google)                               |            |
| <b>43,761</b><br>% of Total: 67.71% (64,633)                   | <b>~~~</b> |

| Top Internal Searches by Search Term |                                 |                  |  |
|--------------------------------------|---------------------------------|------------------|--|
| Search Term Total Unique Searches C  |                                 | Organic Searches |  |
|                                      | There is no data for this view. |                  |  |