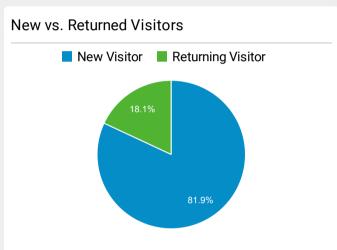

## **FLETC.gov Web Performance Metrics**

Dec 1, 2021 - Dec 31, 2021

| Total Visits                                                   |            |
|----------------------------------------------------------------|------------|
| <b>64,633</b><br>% of Total: <b>100.00</b> % ( <b>64,633</b> ) | <b>~~~</b> |
|                                                                |            |
| Avg. Visit Duration                                            |            |
| <b>00:02:10</b> Avg for View: <b>00:02:10</b> ( <b>0.00%</b> ) |            |
|                                                                |            |
| Pageviews                                                      |            |
| <b>173,574</b><br>% of Total: 100.00% (173,574)                | <b>~~~</b> |
|                                                                |            |
| Unique Visitors                                                |            |
| <b>50,134</b><br>% of Total: 100.00% (50,134)                  | <b>~~~</b> |
|                                                                |            |
| Avg. Pages / Visit                                             |            |
| <b>2.69</b> Avg for View: <b>2.69</b> ( <b>0.00%</b> )         |            |
|                                                                |            |
| Avg. Time on Page                                              |            |