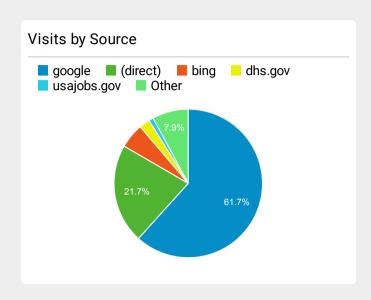

aining Centers        | 5,492     | 88.63%         |
| Search   Federal Law Enforcement Training Centers                                          | 4,909     | 52.33%         |
| Basic Programs   Federal Law Enforcement Training Centers                                  | 3,885     | 39.20%         |
| PEB Scores for Age and Gender   Federal Law Enforc ement Training Centers                  | 3,648     | 8.78%          |
| Artesia, New Mexico   Federal Law Enforcement Training Centers                             | 2,851     | 39.52%         |
| State, Local & Tribal Law Enforcement Training   Fed eral Law Enforcement Training Centers | 2,813     | 29.28%         |
| Glynco Campus Life   Federal Law Enforcement Training Centers                              | 2,523     | 36.20%         |







## **FLETC.gov Search Performance Metrics**

Nov 1, 2021 - Nov 30, 2021



| Visits to FLETC.gov                        |       |
|--------------------------------------------|-------|
| <b>71,714</b> % of Total: 100.00% (71,714) | ~~~   |
| Total Internal Searches                    |       |
|                                            |       |
| <b>2</b><br>% of Total: <b>100.00% (2)</b> |       |
|                                            |       |
| Total External Searches (Google)           |       |
| 49,437                                     | 200.0 |

% of Total: **68.94% (71,714)** 

| Top Internal Searches by Search Term                                                                     |                             |                     |  |
|--------------------------