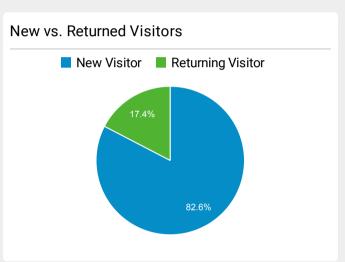

ning Centers        | 5,492     | 88.63%         |
| Search   Federal Law Enforcement Training Centers                                          | 4,909     | 52.33%         |
| Basic Programs   Federal Law Enforcement Training Centers                                  | 3,885     | 39.20%         |
| PEB Scores for Age and Gender   Federal Law Enforc ement Training Centers                  | 3,648     | 8.78%          |
| Artesia, New Mexico   Federal Law Enforcement Training Centers                             | 2,851     | 39.52%         |
| State, Local & Tribal Law Enforcement Training   Fed eral Law Enforcement Training Centers | 2,813     | 29.28%         |
| Glynco Campus Life   Federal Law Enforcement Training Centers                              | 2,523     | 36.20%         |







## **FLETC.gov Search Performance Metrics**

Nov 1, 2021 - Nov 30, 2021



| Visits to FLETC.gov                        |       |
|--------------------------------------------|-------|
| <b>71,714</b> % of Total: 100.00% (71,714) | ~~~   |
| Total Internal Searches                    |       |
|                                            |       |
| <b>2</b><br>% of Total: <b>100.00% (2)</b> |       |
|                                            |       |
| Total External Searches (Google)           |       |
| 49,437                                     | 200.0 |

% of Total: **68.94% (71,714)** 

| Top Internal Searches by Search Term                                                                     |                             |                     |  |
|----------------------------