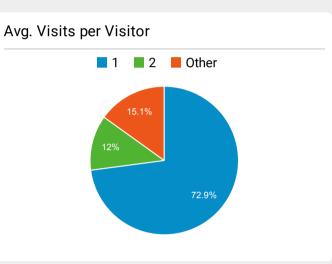

## **FLETC.gov Web Performance Metrics**

Nov 1, 2021 - Nov 30, 2021

| Total Visits                                                   |     |
|----------------------------------------------------------------|-----|
| <b>71,714</b> % of Total: <b>100.00</b> % <b>(71,714)</b>      | ~~~ |
|                                                                |     |
| Avg. Visit Duration                                            |     |
| <b>00:02:06</b> Avg for View: <b>00:02:06</b> (0.00%)          |     |
|                                                                |     |
| Pageviews                                                      |     |
| <b>188,277</b> % of Total: 100.00% (188,277)                   | ~~~ |
|                                                                |     |
| Unique Visitors                                                |     |
| <b>55,681</b><br>% of Total: <b>100.00</b> % ( <b>55,681</b> ) | ~~~ |
|                                                                |     |
| Avg. Pages / Visit                                             |     |
| <b>2.63</b> Avg for View: <b>2.63</b> ( <b>0.00%</b> )         |     |
|                                                                |     |
| Avg. Time on Page                                              |     |

| Unique Visitors                                                |      |
|----------------------------------------------------------------|------|
| <b>55,681</b><br>% of Total: <b>100.00</b> % ( <b>55,681</b> ) | ~~~  |
|                                                                |      |
| Avg. Pages / Visit                                             |      |
| 2.63                                                           |      |
| Avg for View: 2.63 (0.00%)                                     |      |
|                                                                |      |
| Avg. Time on Page                                              |      |
| <b>00:01:18</b> Avg for View: <b>00:01:18</b> ( <b>0.00%</b> ) | ~~~~ |
|                                                                |      |
| Bounce Rate                                                    |      |
| 55.29%                                                         |      |
| Avg for View: 55.29% (0.00%)                                   |      |