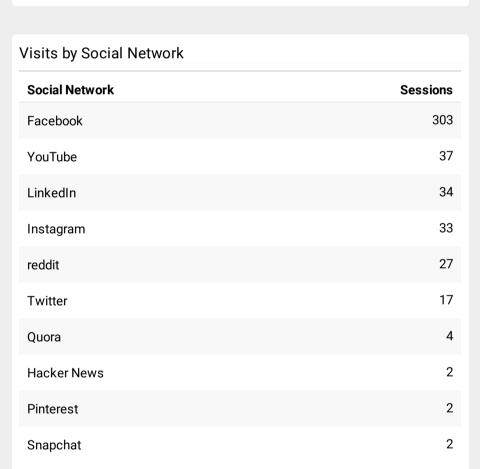

Training Centers        | 5,492     | 88.63%         |
| Search   Federal Law Enforcement Training Centers                                          | 4,909     | 52.33%         |
| Basic Programs   Federal Law Enforcement Training Centers                                  | 3,885     | 39.20%         |
| PEB Scores for Age and Gender   Federal Law Enforc ement Training Centers                  | 3,648     | 8.78%          |
| Artesia, New Mexico   Federal Law Enforcement Training Centers                             | 2,851     | 39.52%         |
| State, Local & Tribal Law Enforcement Training   Fed eral Law Enforcement Training Centers | 2,813     | 29.28%         |
| Glynco Campus Life   Federal Law Enforcement Training Centers                              | 2,523     | 36.20%         |







## **FLETC.gov Search Performance Metrics**

Nov 1, 2021 - Nov 30, 2021



| Visits to FLETC.gov                        |       |
|--------------------------------------------|-------|
| <b>71,714</b> % of Total: 100.00% (71,714) | ~~~   |
| Total Internal Searches                    |       |
|                                            |       |
| <b>2</b><br>% of Total: <b>100.00% (2)</b> |       |
|                                            |       |
| Total External Searches (Google)           |       |
| 49,437                                     | 200.0 |

% of Total: **68.94% (71,714)** 

| Top Internal Searches by Search Term                                                                     |                             |                     |  |
|------------------------