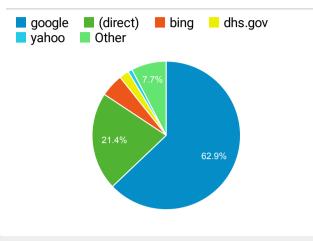

orcement Training<br>Centers                                  | 915       | 31.25%         |
| Artesia, New Mexico   Federal Law Enforcement Trai<br>ning Centers                            | 765       | 39.74%         |
| State, Local & Tribal Law Enforcement Training   Fed<br>eral Law Enforcement Training Centers | 724       | 30.46%         |
| Glynco Campus Life   Federal Law Enforcement Trai<br>ning Centers                             | 710       | 34.42%         |

#### Visits by Social Network

| Social Network | Sessions |
|----------------|----------|
| Facebook       | 115      |
| LinkedIn       | 8        |
| Instagram      | 7        |
| reddit         | 6        |
| Twitter        | 4        |
| YouTube        | 2        |
| Quora          | 1        |

#### Visits by Source



#### New vs. Returned Visitors



© 2021 Google

### FLETC.gov Search Performance Metrics



#### Visits to FLETC.gov

**84,339** % of Total: **100.00% (84,339)** 

# Total Internal Searches

**1** % of Total: **100.00% (1)** 

 $\sim\sim\sim$ 

 $\sim$ 

#### Total External Searches (Google)

**57,993** % of Total: **68.76% (84,339)** 

#### Top Internal Searches by Search Term

| Search Term                                                                    | Total Unique<br>Searches | Organic<br>Searches |
|--------------------------------------------------------------------------------|--------------------------|---------------------|
| https://www.fletc.gov/artesia-stude<br>nt-info                                 | 1                        | 1                   |
|