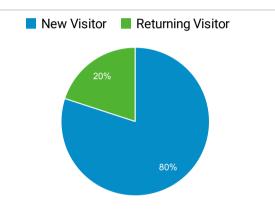

| 915       | 31.25%         |
| Artesia, New Mexico   Federal Law Enforcement Trai<br>ning Centers                            | 765       | 39.74%         |
| State, Local & Tribal Law Enforcement Training   Fed<br>eral Law Enforcement Training Centers | 724       | 30.46%         |
| Glynco Campus Life   Federal Law Enforcement Trai<br>ning Centers                             | 710       | 34.42%         |

#### Visits by Social Network

| Social Network | Sessions |
|----------------|----------|
| Facebook       | 115      |
| LinkedIn       | 8        |
| Instagram      | 7        |
| reddit         | 6        |
| Twitter        | 4        |
| YouTube        | 2        |
| Quora          | 1        |

#### Visits by Source



#### New vs. Returned Visitors



© 2021 Google

### FLETC.gov Search Performance Metrics



#### Visits to FLETC.gov

**84,339** % of Total: **100.00% (84,339)** 

# Total Internal Searches

**1** % of Total: **100.00% (1)** 

 $\sim\sim\sim$ 

 $\sim$ 

#### Total External Searches (Google)

**57,993** % of Total: **68.76% (84,339)** 

#### Top Internal Searches by Search Term

| Search Term                                                                    | Total Unique<br>Searches | Organic<br>Searches |
|--------------------------------------------------------------------------------|--------------------------|---------------------|
| https://www.fletc.gov/artesia-stude<br>nt-info                                 | 1                        | 1                   |
|