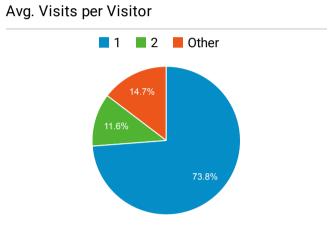

Avg. Pages / Visit

**2.53** Avg for View: **2.53 (0.00%)** 

| Avg. Time on P | age |
|----------------|-----|
|----------------|-----|

| 00:01:21               |         |
|------------------------|---------|
| Avg for View: 00:01:21 | (0.00%) |