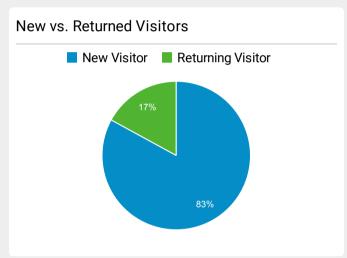

aining Centers        | 6,356     | 90.98%         |
| Search   Federal Law Enforcement Training Centers                                          | 5,512     | 65.43%         |
| PEB Scores for Age and Gender   Federal Law Enforc ement Training Centers                  | 4,804     | 8.14%          |
| Artesia, New Mexico   Federal Law Enforcement Training Centers                             | 4,159     | 39.65%         |
| Basic Programs   Federal Law Enforcement Training Centers                                  | 3,926     | 31.13%         |
| State, Local & Tribal Law Enforcement Training   Fed eral Law Enforcement Training Centers | 3,223     | 35.22%         |
| Glynco Campus Life   Federal Law Enforcement Training Centers                              | 3,050     | 39.74%         |





| <b>2.67</b> Avg for View: <b>2.67</b> ( <b>0.00%</b> )     | ~~~~ |
|------------------------------------------------------------|------|
| Avg. Time on Page                                          |      |
| <b>00:01:18</b> Avg for View: <b>00:01:18</b> (0.00%)      |      |
| Bounce Rate                                                |      |
| <b>53.32%</b> Avg for View: <b>53.32%</b> ( <b>0.00%</b> ) | ~~~~ |

| Social Network    | Sessions |
|-------------------|----------|
| Facebook          | 633      |
| Quora             | 309      |
| LinkedIn          | 47       |
| reddit            | 18       |
| Twitter           | 18       |
| Instagram         | 14       |
| YouTube           | 7        |
| Snapchat          | 4        |
| Yelp              | 2        |
| Instagram St