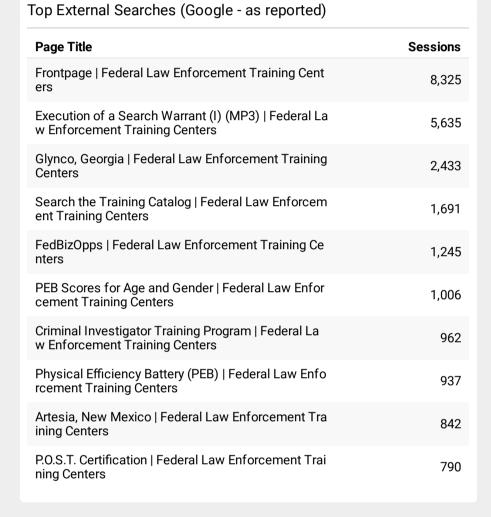

| Top Pages                                                                                  |           |                |
|--------------------------------------------------------------------------------------------|-----------|----------------|
| Page Title                                                                                 | Pageviews | Bounce<br>Rate |
| Frontpage   Federal Law Enforcement Training Cente rs                                      | 26,766    | 38.65%         |
| Search the Training Catalog   Federal Law Enforcem ent Training Centers                    | 23,529    | 32.24%         |
| Glynco, Georgia   Federal Law Enforcement Training<br>Centers                              | 10,968    | 44.72%         |
| Execution of a Search Warrant (I) (MP3)   Federal La w Enforcement Training Centers        | 6,356     | 90.98%         |
| Search   Federal Law Enforcement Training Centers                                          | 5,512     | 65.43%         |
| PEB Scores for Age and Gender   Federal Law Enforc ement Training Centers                  | 4,804     | 8.14%          |
| Artesia, New Mexico   Federal Law Enforcement Training Centers                             | 4,159     | 39.65%         |
| Basic Programs   Federal Law Enforcement Training Centers                                  | 3,926     | 31.13%         |
| State, Local & Tribal Law Enforcement Training   Fed eral Law Enforcement Training Centers | 3,223     | 35.22%         |
| Glynco Campus Life   Federal Law Enforcement Training Centers                              | 3,050     | 39.74%         |