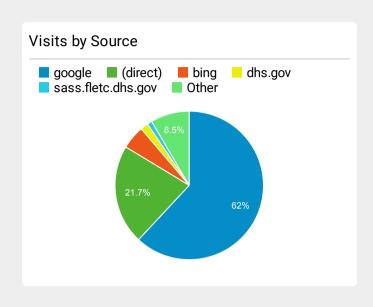

Training Centers        | 6,356     | 90.98%         |
| Search   Federal Law Enforcement Training Centers                                          | 5,512     | 65.43%         |
| PEB Scores for Age and Gender   Federal Law Enforc ement Training Centers                  | 4,804     | 8.14%          |
| Artesia, New Mexico   Federal Law Enforcement Training Centers                             | 4,159     | 39.65%         |
| Basic Programs   Federal Law Enforcement Training Centers                                  | 3,926     | 31.13%         |
| State, Local & Tribal Law Enforcement Training   Fed eral Law Enforcement Training Centers | 3,223     | 35.22%         |
| Glynco Campus Life   Federal Law Enforcement Training Centers                              | 3,050     | 39.74%         |





| <b>2.67</b> Avg for View: <b>2.67</b> ( <b>0.00%</b> )     | ~~~~ |
|------------------------------------------------------------|------|
| Avg. Time on Page                                          |      |
| <b>00:01:18</b> Avg for View: <b>00:01:18</b> (0.00%)      |      |
| Bounce Rate                                                |      |
| <b>53.32%</b> Avg for View: <b>53.32%</b> ( <b>0.00%</b> ) | ~~~~ |

| Social Network    | Sessions |
|-------------------|----------|
| Facebook          | 633      |
| Quora             | 309      |
| LinkedIn          | 47       |
| reddit            | 18       |
| Twitter           | 18       |
| Instagram         | 14       |
| YouTube           | 7        |
| Snapchat          | 4        |
| Yelp              | 2        |
| Instagram