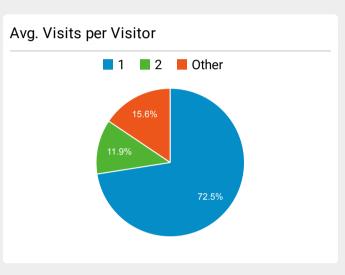

| <b>2.67</b> Avg for View: <b>2.67</b> ( <b>0.00%</b> )     | ~~~~ |
|------------------------------------------------------------|------|
| Avg. Time on Page                                          |      |
| <b>00:01:18</b> Avg for View: <b>00:01:18</b> (0.00%)      |      |
| Bounce Rate                                                |      |
| <b>53.32%</b> Avg for View: <b>53.32%</b> ( <b>0.00%</b> ) | ~~~~ |