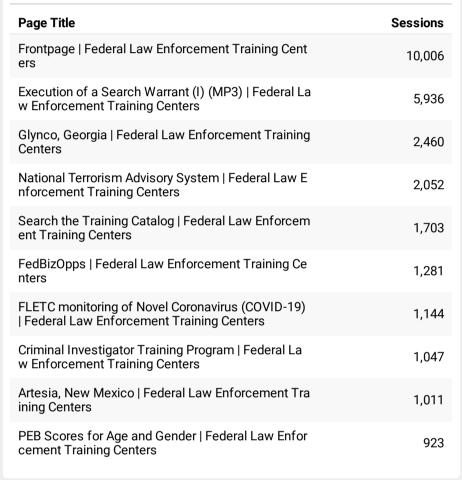

Avg for View: **54.68% (0.00%)** 

| Top Pages                                                                                                                                          |           |                |
|----------------------------------------------------------------------------------------------------------------------------------------------------|-----------|----------------|
| Page Title                                                                                                                                         | Pageviews | Bounce<br>Rate |
| Frontpage   Federal Law Enforcement Training Cente rs                                                                                              | 30,667    | 35.71%         |
| Search the Training Catalog   Federal Law Enforcem ent Training Centers                                                                            | 22,693    | 31.33%         |
| Glynco, Georgia   Federal Law Enforcement Training<br>Centers                                                                                      | 12,029    | 41.04%         |
| The Federal Law Enforcement Training Centers Pau<br>se Training out of COVID-19 Precautions   Federal La<br>w Enforcement Training Centers         | 7,576     | 78.50%         |
| Execution of a Search Warrant (I) (MP3)   Federal La w Enforcement Training Centers                                                                | 6,843     | 91.52%         |
| Search   Federal Law Enforcement Training Centers                                                                                                  | 5,601     | 64.84%         |
| Federal Law Enforcement Training Centers to Resume Training Operations with New Risk Mitigation Efforts   Federal Law Enforcement Training Centers | 5,230     | 83.94%         |
| Artesia, New Mexico   Federal Law Enforcement Training Centers                                                                                     | 4,483     | 39.36%         |
| PEB Scores for Age and Gender   Federal Law Enforc ement Training Centers                                                                          | 4,480     | 9.15%          |
| Basic Programs   Federal Law Enforcement Training<br>Centers                                                                                       | 4,092     | 25.59%         |