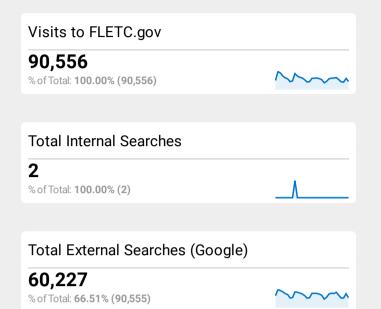

## **FLETC.gov Web Performance Metrics**

Aug 1, 2021 - Aug 31, 2021

| Total Visits                                                      |     |
|-------------------------------------------------------------------|-----|
| <b>90,554</b><br>% of Total: <b>100.00</b> % ( <b>90,554</b> )    | ~~~ |
|                                                                   |     |
| Avg. Visit Duration                                               |     |
| <b>00:01:59</b><br>Avg for View: <b>00:01:59</b> ( <b>0.00%</b> ) |     |
|                                                                   |     |
| Pageviews                                                         |     |
| <b>227,383</b><br>% of Total: <b>100.00%</b> ( <b>227,383</b> )   | ~~~ |
| Unique Visitors                                                   |     |
| <b>70,029</b><br>% of Total: <b>100.00%</b> ( <b>70,029</b> )     | ~~~ |
| Avg. Pages / Visit                                                |     |
| <b>2.51</b> Avg for View: <b>2.51</b> ( <b>0.00%</b> )            |     |
| Avg. Time on Page                                                 |     |
| <b>00:01:18</b> Avg for View: <b>00:01:18</b> ( <b>0.00%</b> )    |     |
|                                                                   |     |
| Bounce Rate                                                       |     |

Avg for View: **54.68% (0.00%)** 

| Top Pages                                                                                                                                          |           |                |
|----------------------------------------------------------------------------------------------------------------------------------------------------|-----------|----------------|
| Page Title                                                                                                                                         | Pageviews | Bounce<br>Rate |
| Frontpage   Federal Law Enforcement Training Cente rs                                                                                              | 30,667    | 35.71%         |
| Search the Training Catalog   Federal Law Enforcem ent Training Centers                                                                            | 22,693    | 31.33%         |
| Glynco, Georgia   Federal Law Enforcement Training<br>Centers                                                                                      | 12,029    | 41.04%         |
| The Federal Law Enforcement Training Centers Pau<br>se Training out of COVID-19 Precautions   Federal La<br>w Enforcement Training Centers         | 7,576     | 78.50%         |
| Execution of a Search Warrant (I) (MP3)   Federal La w Enforcement Training Centers                                                                | 6,843     | 91.52%         |
| Search   Federal Law Enforcement Training Centers                                                                                                  | 5,601     | 64.84%         |
| Federal Law Enforcement Training Centers to Resume Training Operations with New Risk Mitigation Efforts   Federal Law Enforcement Training Centers | 5,230     | 83.94%         |
| Artesia, New Mexico   Federal Law Enforcement Training Centers                                                                                     | 4,483     | 39.36%         |
| PEB Scores for Age and Gender   Federal Law Enforc ement Training Centers                                                                          | 4,480     | 9.15%          |
| Basic Programs   Federal Law Enforcement Training<br>Centers                                                                                       | 4,092     | 25.59%         |

Top External Searches (Google - as reported)