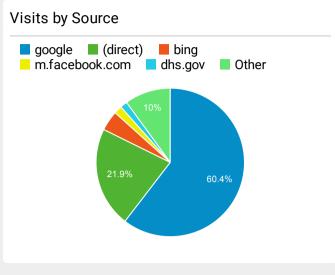

| 4,480     | 9.15%          |
| Basic Programs   Federal Law Enforcement Training<br>Centers                                                                                       | 4,092     | 25.59%         |



| /isits by Social Network |          |
|--------------------------|----------|
| Social Network           | Sessions |
| Facebook                 | 1,960    |
| Twitter                  | 104      |
| reddit                   | 88       |
| LinkedIn                 | 58       |
| Instagram                | 34       |
| Quora                    | 14       |
| Snapchat                 | 11       |
| Yelp                     | 3        |
| Blogger                  | 1        |
| Instagram Stories        | 1        |



## **FLETC.gov Search Performance Metrics**

Aug 1, 2021 - Aug 31, 2021





| Top Internal Searches by Search Term                                                                                  |                             |                     |
|-----------------------------------------------------------------------------------------------------------------------|-----------------------------|---------------------|
| Search Term                                                                                                           | Total<br>Unique<br>Searches | Organic<br>Searches |
| cache:BmMo2av6ulUJ:https://www.fletc.gov/site-pa<br>ge/us-courts-probation-and-pretrial-services-trainin<br>g-academy | 1                           | 1                   |
| cache:IBXLpYf7yeEJ:http