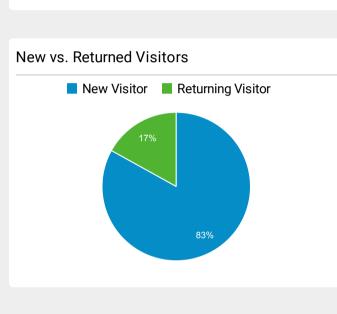

| 5,601     | 64.84%         |
| Federal Law Enforcement Training Centers to Resume Training Operations with New Risk Mitigation Efforts   Federal Law Enforcement Training Centers | 5,230     | 83.94%         |
| Artesia, New Mexico   Federal Law Enforcement Training Centers                                                                                     | 4,483     | 39.36%         |
| PEB Scores for Age and Gender   Federal Law Enforc ement Training Centers                                                                          | 4,480     | 9.15%          |
| Basic Programs   Federal Law Enforcement Training<br>Centers                                                                                       | 4,092     | 25.59%         |



| /isits by Social Network |          |
|--------------------------|----------|
| Social Network           | Sessions |
| Facebook                 | 1,960    |
| Twitter                  | 104      |
| reddit                   | 88       |
| LinkedIn                 | 58       |
| Instagram                | 34       |
| Quora                    | 14       |
| Snapchat                 | 11       |
| Yelp                     | 3        |
| Blogger                  | 1        |
| Instagram Stories        | 1        |



## **FLETC.gov Search Performance Metrics**

Aug 1, 2021 - Aug 31, 2021





| Top Internal Searches by Search Term                                                                                  |                             |                     |
|-----------------------