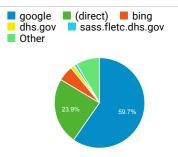

b>         | ~~~~~ | State, Local & Tribal Law Enforcem<br>ent Training   Federal Law Enforce<br>ment Training Centers | 2,911     | 38.81%         |
| Avg. Time on Page                                        |       | Locations   Federal Law Enforcem<br>ent Training Centers                                          | 2,667     | 45.64%         |

# 00:01:18

Avg for View: 00:01:18 (0.00%)

#### Bounce Rate

53.31% Avg for View: 53.31% (0.00%)



#### Visits by Social Network

| Social Network | Sessions |
|----------------|----------|
| Facebook       | 585      |
| LinkedIn       | 31       |
| reddit         | 18       |
| Twitter        | 15       |
| Quora          | 14       |
| YouTube        | 8        |
| Instagram      | 7        |
| Yelp           | 1        |

Visits by Source



#### New vs. Returned Visitors



# FLETC.gov Search Performance Metrics

## Jun 1, 2021 - Jun 30, 2021

| All Users<br>100.00% Sessions                       |            |                                                                                           |          |                               |  |
|-----------------------------------------------------|------------|-------------------------------------------------------------------------------------------|----------|-------------------------------|--|
| Visits to FLETC.gov                                 |            | Top Internal Searches by Search Term                                                      |          | New vs. Returned Visitors     |  |
| 69,550                                              | 20000      | Sea