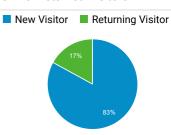

ement Training Centers                                     | 3,692     | 30.04%         |
| State, Local & Tribal Law Enforcem<br>ent Training   Federal Law Enforce<br>ment Training Centers | 3,116     | 41.45%         |
| Locations   Federal Law Enforcem ent Training Centers                                             | 2,594     | 51.46%         |

### Visits by Social Network

| Social Network | Sessions |
|----------------|----------|
| Facebook       | 1,382    |
| LinkedIn       | 110      |
| Twitter        | 59       |
| reddit         | 15       |
| Quora          | 13       |
| YouTube        | 11       |
| Instagram      | 9        |
| Snapchat       | 5        |
| Yelp           | 3        |
| VKontakte      | 2        |

### Visits by Source



#### New vs. Returned Visitors



# **FLETC.gov Search Performance Metrics**

May 1, 2021 - May 31, 2021



### Visits to FLETC.gov

47,410

% of Total: **66.49% (71,303)** 

| <b>71,303</b><br>% of Total: 100.00% (71,303) | ~~~ |
|-----------------------------------------------|-----|
|                                               |     |

| Total Internal Searches                             | S           |
|-----------------------------------------------------|-------------|
| <b>6</b><br>% of Total: <b>100.00%</b> ( <b>6</b> ) | <b>1</b>    |
| Total External Searche                              | es (Google) |

## Top Internal Searches by Search Term

| Search Term                                                                                                            | Total<br>Unique<br>Searches | Organic<br>Se