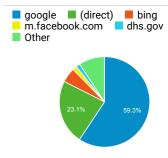

Programs   Federal Law Enfo<br>rcement Training Centers                                     | 3,692     | 30.04%         |
| State, Local & Tribal Law Enforcem<br>ent Training   Federal Law Enforce<br>ment Training Centers | 3,116     | 41.45%         |
| Locations   Federal Law Enforcem ent Training Centers                                             | 2,594     | 51.46%         |

### Visits by Social Network

| Social Network | Sessions |
|----------------|----------|
| Facebook       | 1,382    |
| LinkedIn       | 110      |
| Twitter        | 59       |
| reddit         | 15       |
| Quora          | 13       |
| YouTube        | 11       |
| Instagram      | 9        |
| Snapchat       | 5        |
| Yelp           | 3        |
| VKontakte      | 2        |

### Visits by Source



#### New vs. Returned Visitors



# **FLETC.gov Search Performance Metrics**

May 1, 2021 - May 31, 2021



### Visits to FLETC.gov

47,410

% of Total: **66.49% (71,303)** 

| <b>71,303</b><br>% of Total: 100.00% (71,303) | ~~~ |
|-----------------------------------------------|-----|
|                                               |     |

| Total Internal Searches                             | S           |
|-----------------------------------------------------|-------------|
| <b>6</b><br>% of Total: <b>100.00%</b> ( <b>6</b> ) | <b>1</b>    |
| Total External Searche                              | es (Google) |

## Top Internal Searches by Search Term

| Search Term                                                                                                            | Total<br>