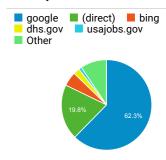

eral Law Enforcement Training C<br>enters                  | 4,580     | 7.58%          |
| Artesia, New Mexico   Federal Law<br>Enforcement Training Centers                                 | 3,803     | 55.23%         |
| State, Local & Tribal Law Enforcem<br>ent Training   Federal Law Enforce<br>ment Training Centers | 3,081     | 56.11%         |

## Visits by Social Network

| Social Network    | Sessions |
|-------------------|----------|
| Facebook          | 335      |
| LinkedIn          | 146      |
| Twitter           | 50       |
| Instagram         | 14       |
| reddit            | 12       |
| YouTube           | 12       |
| Quora             | 9        |
| Pinterest         | 3        |
| Snapchat          | 3        |
| Instagram Stories | 2        |

## Visits by Source







# **FLETC.gov Search Performance Metrics**

Feb 1, 2021 - Feb 28, 2021



## Visits to DHS.gov

## 73,969

% of Total: 100.00% (73,969)



#### **Total Internal Searches**

1

% of Total: 100.00% (1)



# Total External Searches (Google)

51,231

% of Total: **69.26% (73,969)** 



## Top Internal Searches by Search Term

| Search Term                                                                           | Total<br>Unique<br>Searches | Organic<br>Searches |
|---------------------------------------------------------------------------------------|-----------------------------|---------------------|
| cache:1IJDOFER7S4J:https://ww<br>w.fletc.gov/audio/execution-searc<br>h-warrant-i-mp3 | 1                           | 1                   |

# Top External Searches (Google - as report