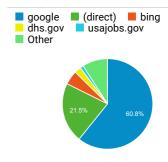

cution of a Search Warrant (I)<br>(MP3)   Federal Law Enforcement<br>Training Centers          | 3,922     | 92.05%         |
| Locations   Federal Law Enforcem ent Training Centers                                             | 3,419     | 55.41%         |
| State, Local & Tribal Law Enforcem<br>ent Training   Federal Law Enforce<br>ment Training Centers | 3,334     | 58.11%         |

## Visits by Social Network

| Social Network | Sessions |
|----------------|----------|
| Facebook       | 431      |
| LinkedIn       | 126      |
| Twitter        | 46       |
| reddit         | 24       |
| Instagram      | 18       |
| Quora          | 9        |
| YouTube        | 6        |
| Yelp           | 3        |
| Snapchat       | 2        |
| Blogger        | 1        |

## Visits by Source







# **FLETC.gov Search Performance Metrics**

Jan 1, 2021 - Jan 31, 2021



## Visits to DHS.gov

| <b>76,577</b> % of Total: 100.00% (76,577) | <b>~~~</b> |
|--------------------------------------------|------------|
|                                            |            |

### **Total Internal Searches**

# Total External Searches (Google)

**51,777** % of Total: 67.61% (76,577)



## Top Internal Searches by Search Term

| Search Term                                                                                                       | Total<br>Unique<br>Searches | Organic<br>Searches |
|-------------------------------------------------------------------------------------------------------------------|-----------------------------|---------------------|
| cache:bKrz80bb1rMJ:http