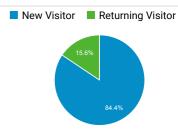

on of a Search Warrant (I)<br>(MP3)   Federal Law Enforcement<br>Training Centers          | 3,922     | 92.05%         |
| Locations   Federal Law Enforcem ent Training Centers                                             | 3,419     | 55.41%         |
| State, Local & Tribal Law Enforcem<br>ent Training   Federal Law Enforce<br>ment Training Centers | 3,334     | 58.11%         |

## Visits by Social Network

| Social Network | Sessions |
|----------------|----------|
| Facebook       | 431      |
| LinkedIn       | 126      |
| Twitter        | 46       |
| reddit         | 24       |
| Instagram      | 18       |
| Quora          | 9        |
| YouTube        | 6        |
| Yelp           | 3        |
| Snapchat       | 2        |
| Blogger        | 1        |

## Visits by Source







# **FLETC.gov Search Performance Metrics**

Jan 1, 2021 - Jan 31, 2021



## Visits to DHS.gov

| <b>76,577</b> % of Total: 100.00% (76,577) | <b>~~~</b> |
|--------------------------------------------|------------|
|                                            |            |

### **Total Internal Searches**

# Total External Searches (Google)

**51,777** % of Total: 67.61% (76,577)



## Top Internal Searches by Search Term

| Search Term                                                                                                       | Total<br>Unique<br>Searches | Organic<br>Searches |
|-------------------------------------------------------------------------------------------------------------------|-----------------------------|---------------------|
| cache:bKrz80bb1rMJ:https://