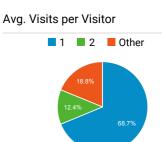

## Avg. Pages / Visit

| 3.37                       |      |
|----------------------------|------|
| Avg for View: 3.37 (0.00%) | ~~~~ |