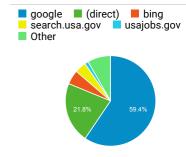

C | 6,975     | 33.11%         |
| Basic Programs   FLETC                                  | 6,650     | 31.65%         |
| Resources   FLETC                                       | 6,375     | 51.26%         |
| PEB Scores for Age and Gender   F<br>LETC               | 5,751     | 12.76%         |
| Careers and Internships   FLETC                         | 5,296     | 43.32%         |

# Visits by Social Network

| Social Network | Sessions |
|----------------|----------|
| Facebook       | 748      |
| Twitter        | 43       |
| LinkedIn       | 24       |
| Instagram      | 11       |
| reddit         | 7        |
| Quora          | 6        |
| YouTube        | 6        |
| Yelp           | 3        |
| Blogger        | 1        |
| foursquare     | 1        |

## Visits by Source



### New vs. Returned Visitors



# **FLETC.gov Search Performance Metrics**

Jan 1, 2020 - Jan 31, 2020



#### Visits to FLETC.gov

115,915

% of Total: 100.00% (115,915)



## **Total Internal Searches**

% of Total: 0.00% (0)

## Total External Searches (Google)

**76,391** % of Total: 65.90% (115,915)



## Top Internal Searches by Search Term

## Search Term Total Unique Searches Organic Searches

There is no data for this view.

## Top External Searches (Google - as reported)

| Page Title                                                       | Sessions |
|------------------------------------------------------------------|----------|
| Welcome to FLETC   FLETC                                         | 10,855   |
| National Terrorism Advisory System   F<br>LETC                   | 9