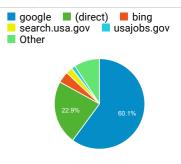

49.66%         |
| Careers and Internships   FLETC          | 4,164     | 43.06%         |
| PEB Scores for Age and Gender  <br>FLETC | 4,058     | 14.67%         |
| Resources   FLETC                        | 3,970     | 49.75%         |
| Basic Programs   FLETC                   | 3,858     | 37.85%         |
| Current Partners   FLETC                 | 3,545     | 85.62%         |

## Visits by Social Network

| Social Network | Sessions |
|----------------|----------|
| Facebook       | 761      |
| Twitter        | 314      |
| LinkedIn       | 156      |
| Instagram      | 32       |
| reddit         | 13       |
| YouTube        | 12       |
| Quora          | 4        |
| Pocket         | 3        |
| Blogger        | 1        |
| Glassdoor      | 1        |

## Visits by Source



## New vs. Returned Visitors



# FLETC.gov Search Performance Metrics

# Jun 1, 2020 - Jun 30, 2020

| All Users<br>100.00% Sessions                     |                                                                  |               |                              |
|---------------------------------------------------|------------------------------------------------------------------|---------------|------------------------------|
| sits to FLETC.gov                                 | Top Internal Searches by Search Term                             |               | New vs. Returned Visitors    |
| <b>8,082</b><br>of Total: 100.00% (78,082)        | Search Term Total Unique Searches Org                            | anic Searches | New Visitor Returning Visito |
| otal Internal Searches