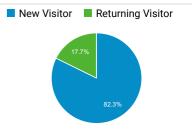

## New vs. Returned Visitors

# Jun 1, 2020 - Jun 30, 2020

| All Users<br>100.00% Sessions                     |                                                                  |               |                              |
|---------------------------------------------------|------------------------------------------------------------------|---------------|------------------------------|
| sits to FLETC.gov                                 | Top Internal Searches by Search Term                             |               | New vs. Returned Visitors    |
| <b>8,082</b><br>of Total: 100.00% (78,082)        | Search Term Total Unique Searches Org                            | anic Searches | New Visitor Returning Visito |
| otal Internal Searches                            | There is no data for this view.                                  |               | 17.7%                        |
| of Total: 0.00% (0)                               | Top External Searches (Google - as rep                           | orted)        | 82.3%                        |
|                                                   | Page Title                                                       | Sessions      |                              |
|                                                   | Welcome to FLETC   FLETC                                         | 8,886         |                              |
| otal External Searches (Google)                   | FedBizOpps   FLETC                                               | 4,960         |                              |
| <b>1,200</b><br>of Total: <b>65.57% (78,082</b> ) | Glynco, Georgia   FLETC                                          | 1,778         | Avg. Visits per Visitor      |
|                                                   | Search the Training Catalog   FLETC                              | 1,627         |                              |
|                                                   | Execution of a Search Warrant (I) (MP<br>3)   FLETC              | 1,606         | 17.3%                        |
|                                                   | Physical Efficiency Battery (PEB)   FLET<br>C                    | 1,013         | 11.8%                        |
|                                                   | Customs and Border Protection, Officer<br>Basic Training   FLETC | 946           |                              |
|                                                   | P.O.S.T. Certification   FLETC                                   | 916           |                              |
|                                                   | Artesia, New Mexico   FLETC                                      | 897           |                              |
|                                                   | FLETC monitoring of Novel Coronavirus<br>(COVID-19)   FLETC      | 783           |                              |