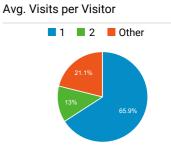

# Avg. Pages / Visit

| 3.34                       |  |
|----------------------------|--|
| Avg for View: 3.34 (0.00%) |  |