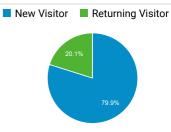

ent Training   FLETC | 5,857     | 34.01%         |
| PEB Scores for Age and Gender   F<br>LETC               | 5,210     | 12.84%         |
| Glynco Campus Life   FLETC                              | 5,081     | 45.35%         |
| Careers and Internships   FLETC                         | 4,827     | 40.59%         |

# Visits by Social Network

| Social Network    | Sessions |
|-------------------|----------|
| Facebook          | 1,372    |
| Twitter           | 68       |
| LinkedIn          | 24       |
| reddit            | 10       |
| Instagram         | 8        |
| YouTube           | 8        |
| Yelp              | 4        |
| Pinterest         | 3        |
| Blogger           | 1        |
| Instagram Stories | 1        |

## Visits by Source



#### New vs. Returned Visitors