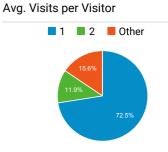

## Avg. Pages / Visit

| 2.97                       |  |
|----------------------------|--|
| Avg for View: 2.97 (0.00%) |  |
|                            |  |