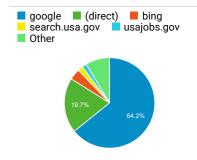

| 4,532     | 51.29%         |
| Resources   FLETC                                         | 4,068     | 36.67%         |
| Basic Programs   FLETC                                    | 3,878     | 41.74%         |
| PEB Scores for Age and Gender   F<br>LETC                 | 3,825     | 12.98%         |
| Careers and Internships   FLETC                           | 3,586     | 43.33%         |

# Visits by Social Network

| Social Network | Sessions |
|----------------|----------|
| Facebook       | 364      |
| Twitter        | 110      |
| LinkedIn       | 31       |
| reddit         | 29       |
| Instagram      | 26       |
| Quora          | 8        |
| YouTube        | 7        |
| Blogger        | 2        |
| Yelp           | 1        |

## Visits by Source



#### New vs. Returned Visitors