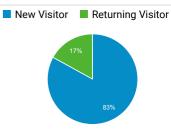

| 51.29%         |
| Resources   FLETC                                         | 4,068     | 36.67%         |
| Basic Programs   FLETC                                    | 3,878     | 41.74%         |
| PEB Scores for Age and Gender   F<br>LETC                 | 3,825     | 12.98%         |
| Careers and Internships   FLETC                           | 3,586     | 43.33%         |

# Visits by Social Network

| Social Network | Sessions |
|----------------|----------|
| Facebook       | 364      |
| Twitter        | 110      |
| LinkedIn       | 31       |
| reddit         | 29       |
| Instagram      | 26       |
| Quora          | 8        |
| YouTube        | 7        |
| Blogger        | 2        |
| Yelp           | 1        |

## Visits by Source



#### New vs. Returned Visitors