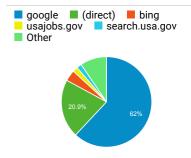

| 1,002     | 52.71%         |
| Resources   FLETC                                         | 955       | 41.46%         |
| Basic Programs   FLETC                                    | 842       | 33.33%         |
| PEB Scores for Age and Gender   F<br>LETC                 | 827       | 18.48%         |
| Careers and Internships   FLETC                           | 818       | 39.05%         |

## Visits by Social Network

| Social Network | Sessions |
|----------------|----------|
| Facebook       | 72       |
| Twitter        | 44       |
| reddit         | 18       |
| LinkedIn       | 6        |
| Blogger        | 4        |
| Instagram      | 4        |
| Quora          | 4        |
| Hacker News    | 1        |
| YouTube        | 1        |

### Visits by Source



#### New vs. Returned Visitors



# **FLETC.gov Search Performance Metrics**

Mar 1, 2020 - Mar 31, 2020



### Visits to FLETC.gov

98,969

% of Total: 100.00% (98,969)



#### **Total Internal Searches**

0

% of Total: 0.00% (0)

### Total External Searches (Google)

64,256

% of Total: **64.93% (98,969)** 



### Top Internal Searches by Search Term

## Search Term Total Unique Searches Organic Searches

There is no data for this view.

### Top External Searches (Google - as reported)

| Page Title                                                       | Sessions |
|------------------------------------------------------------------|----------|
| Welcome to FLETC   FLETC                                         | 12,911   |
| FLETC monitoring of Novel Coronavirus<br>(COVID-19)   FLETC